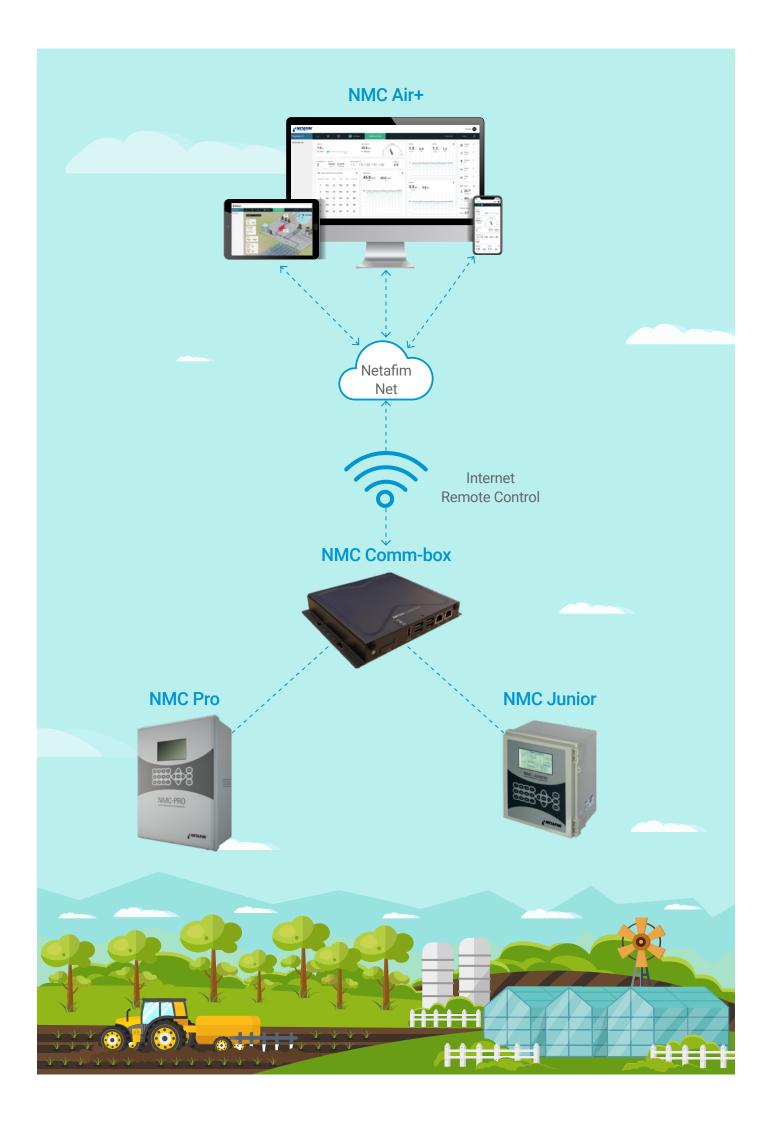

NMC Air+ includes different access level by accounts: view only, partial access, full access or administrator.

NMC Air+ can work even without internet access by simply plugging a display or monitor directly into a NMC Comm-Box, which is connected to the controller.

#### **NMC Comm-box**

NMC Air+ enables remote access to Netafim irrigation and fertigation controllers (NMC PRO and NMC Junior) from any computer, tablet or smartphone.

Once the connection to the system is set, the NMC Comm-Box allows the fertirrigation management through NMC Air+.