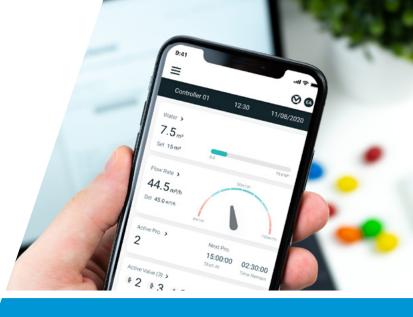

### / Specifications

Netafim NMC Air+, an advanced app used to connect to NMC Pro or NMC Junior controllers, enables full management over the irrigation and fertigation operations.

The remote management of the irrigation and fertigation controllers has never been made so easy and intuitive, with dashboard, hot keys and visuals.

NMC Air+ includes different access level by accounts: view only, partial access, full access or administrator.

NMC Air+ can work even without internet access by simply plugging a display or monitor directly into a NMC Comm-Box, which is connected to the controller.