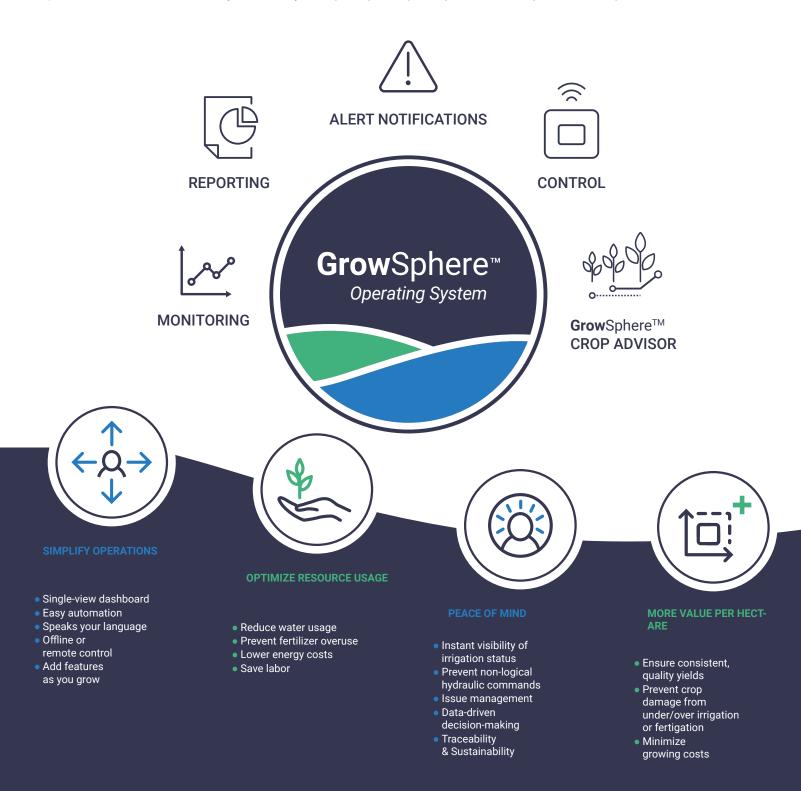

## **Grow**Sphere™

## Irrigation & Fertigation Operating System

Intuitive all-in-one **operating system** that lets you seamlessly manage all your daily irrigation and fertigation activities. From plan to execution to validation, you'll know you're getting the right irrigation and fertigation, done right.

## /Knock off all your key irrigation & fertigation tasks in one easy-to-use workspace

- Get **real-time irrigation overview** of your entire farm by crop and plot
- Easily build and manage your irrigation strategy and schedule
- Easily **edit**, **skip**, **stop** and **resume** irrigation programs and shifts
- Easily generate, edit and export reports to support traceability and track crop performance
- 'On the spot' alerts and notifications about your irrigation execution
- **Enhance your irrigation plans** with Crop Advisor recommendations tailored to crop stage
- Monitor in-field status and stress based on soil, weather and plant sensors