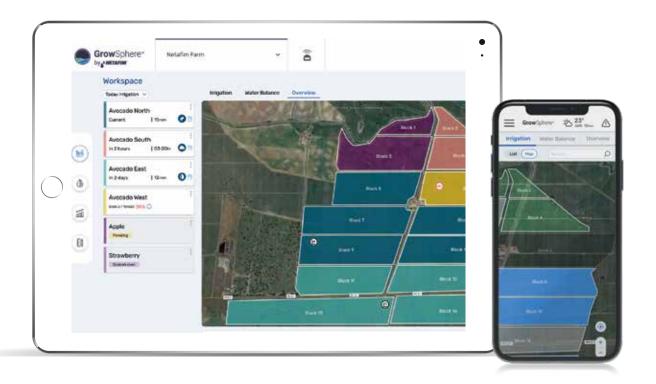

## /Knock off all your key irrigation & fertigation tasks in one easy-to-use workspace

- Get **real-time irrigation overview** of your entire farm by crop and plot
- Easily build and manage your irrigation strategy and schedule
- Easily **edit**, **skip**, **stop** and **resume** irrigation programs and shifts
- Easily generate, edit and export reports to support traceability and track crop performance
- 'On the spot' alerts and notifications about your irrigation execution
- **Enhance your irrigation plans** with Crop Advisor recommendations tailored to crop stage
- Monitor in-field status and stress based on soil, weather and plant sensors