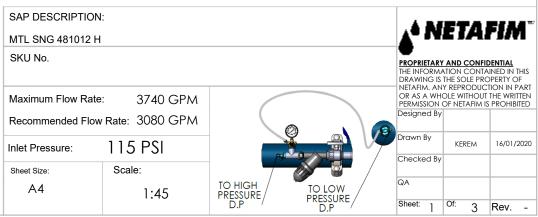

Recommended Flow Rate: 3080 GPM

Inlet Pressure:

Sheet Size:

A4

115 PSI

1:45

Scale:

| TERMISSION OF MEDICAL ROTHERED |       |            |  |  |
|--------------------------------|-------|------------|--|--|
| Designed By                    |       |            |  |  |
| Drawn By                       | KEREM | 16/01/2020 |  |  |
| Checked By                     |       |            |  |  |
| QA                             |       |            |  |  |
| Sheet: 2                       | Of: 3 | Rev        |  |  |