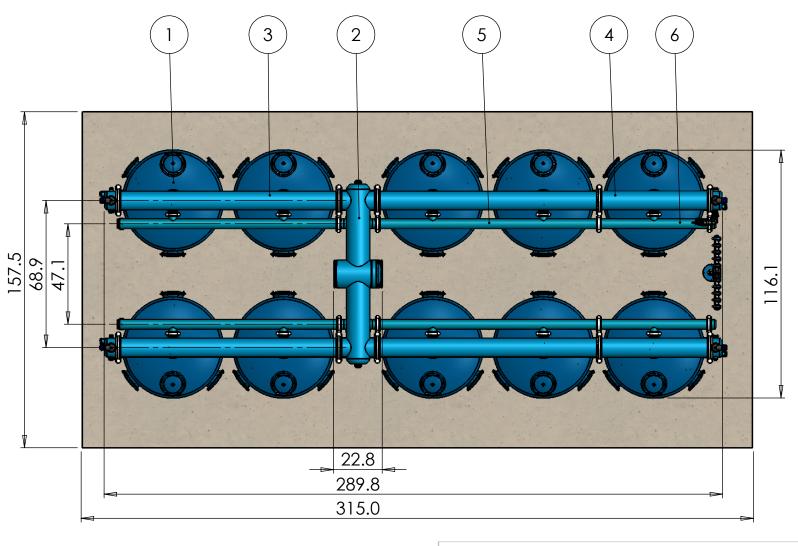

| ITEM<br>NO. | SAP Description                               | SAP Cat. No. | QTY. |
|-------------|-----------------------------------------------|--------------|------|
| 1           | METAL SNG.CHA.PLUS 48"*4" VIC PN08 LONG       | 71910-001626 | 10   |
| 2           | METAL MAN H 12"VIC IN 4x8"VIC OUT+2"NPT       | 71910-002232 | 2    |
| 3           | METAL MAN 8"*2 OUT*4" VIC F/48" TANK          | 71910-001713 | 8    |
| 4           | METAL MAN 8"*1 OUT*4" VIC F/48" TANK          | 71910-001704 | 4    |
| 5           | METAL BF MAN 4"*2 OUT*3" VIC F/48" TANK       | 71910-001712 | 4    |
| 6           | METAL BF MAN 4"*1 OUT*3" VIC F/48" TANK       | 71910-001703 | 2    |
| 7           | MET CUP 8"VIC W/2 OUT 2"NPT +1 OUT 1"NPT      | 71910-001804 | 8    |
| 8           | METAL CUP 4" VIC                              | 71910-001792 | 2    |
| 9           | METAL NIPPLE VIC/VIC 4"*460MM                 | 71910-009010 | 2    |
| 10          | NET METAL B.F VALVE 4X3 STRAIGHT VIC          | 71600-006660 | 10   |
| 11          | VICTAULIC COUPLING 3" ONE BOLT                | 71910-002501 | 10   |
| 12          | VICTAULIC COUPLING 4" ONE BOLT                | 71910-002502 | 38   |
| 13          | VICTAULIC COUPLING 8" TWO BOLT                | 71910-002504 | 20   |
| 14          | Control stand + controller + Aquative bracket |              | 1    |
| 15          | 1" CONTROL KIT FOR MEDIA FILTER - NPT         | 37090-009610 | 1    |
| 16          | L.P. Check point (part of control kit)        |              | 2    |
| 17          | BARAK PLASTIC BASE 2 GD-010(NPT)              | 70561-001500 | 4    |
| 18          | SUPPORT LEG 8"-150MM                          | 71910-001916 | 10   |
| 19          | SUPPORT LEG 10"-125MM                         | 71910-001927 | 2    |
| 20          | SUPPORT LEG 4"-1400MM                         | 71910-001952 | 2    |