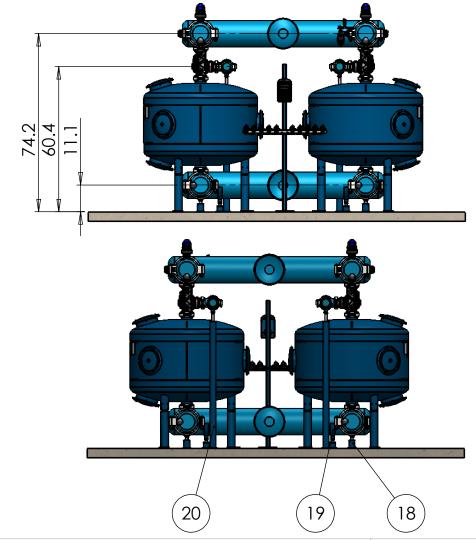

| ITEM<br>NO. | SAP Description                               | SAP Cat. No. | QTY. |
|-------------|-----------------------------------------------|--------------|------|
| 1           | METAL SNG.CHA.PLUS 48"*4" VIC PN08 LONG       | 71910-001626 | 10   |
| 2           | METAL MAN H 12"VIC IN 4x8"VIC OUT+2"NPT       | 71910-002232 | 2    |
| 3           | METAL MAN 8"*2 OUT*4" VIC F/48" TANK          | 71910-001713 | 8    |
| 4           | METAL MAN 8"*1 OUT*4" VIC F/48" TANK          | 71910-001704 | 4    |
| 5           | METAL BF MAN 4"*2 OUT*3" VIC F/48" TANK       | 71910-001712 | 4    |
| 6           | METAL BF MAN 4"*1 OUT*3" VIC F/48" TANK       | 71910-001703 | 2    |
| 7           | MET CUP 8"VIC W/2 OUT 2"NPT +1 OUT 1"NPT      | 71910-001804 | 8    |
| 8           | METAL CUP 4" VIC                              | 71910-001792 | 2    |
| 9           | METAL NIPPLE VIC/VIC 4"*460MM                 | 71910-009010 | 2    |
| 10          | NET METAL B.F VALVE 4X3 STRAIGHT VIC          | 71600-006660 | 10   |
| 11          | VICTAULIC COUPLING 3" ONE BOLT                | 71910-002501 | 10   |
| 12          | VICTAULIC COUPLING 4" ONE BOLT                | 71910-002502 | 38   |
| 13          | VICTAULIC COUPLING 8" TWO BOLT                | 71910-002504 | 20   |
| 14          | Control stand + controller + Aquative bracket |              | 1    |
| 15          | 1" CONTROL KIT FOR MEDIA FILTER - NPT         | 37090-009610 | 1    |
| 16          | L.P. Check point (part of control kit)        |              | 2    |
| 17          | BARAK PLASTIC BASE 2 GD-010(NPT)              | 70561-001500 | 4    |
| 18          | SUPPORT LEG 8"-150MM                          | 71910-001916 | 10   |
| 19          | SUPPORT LEG 10"-125MM                         | 71910-001927 | 2    |
| 20          | SUPPORT LEG 4"-1400MM                         | 71910-001952 | 2    |