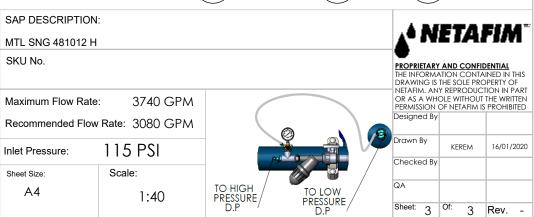

Recommended Flow Rate: 3080 GPM

Inlet Pressure:

Sheet Size:

A4

115 PSI

1:45

Scale:

| TERMISSION OF MEDICAL ROTHERED |       |            |  |  |
|--------------------------------|-------|------------|--|--|
| Designed By                    |       |            |  |  |
| Drawn By                       | KEREM | 16/01/2020 |  |  |
| Checked By                     |       |            |  |  |
| QA                             |       |            |  |  |
| Sheet: 2                       | Of: 3 | Rev        |  |  |