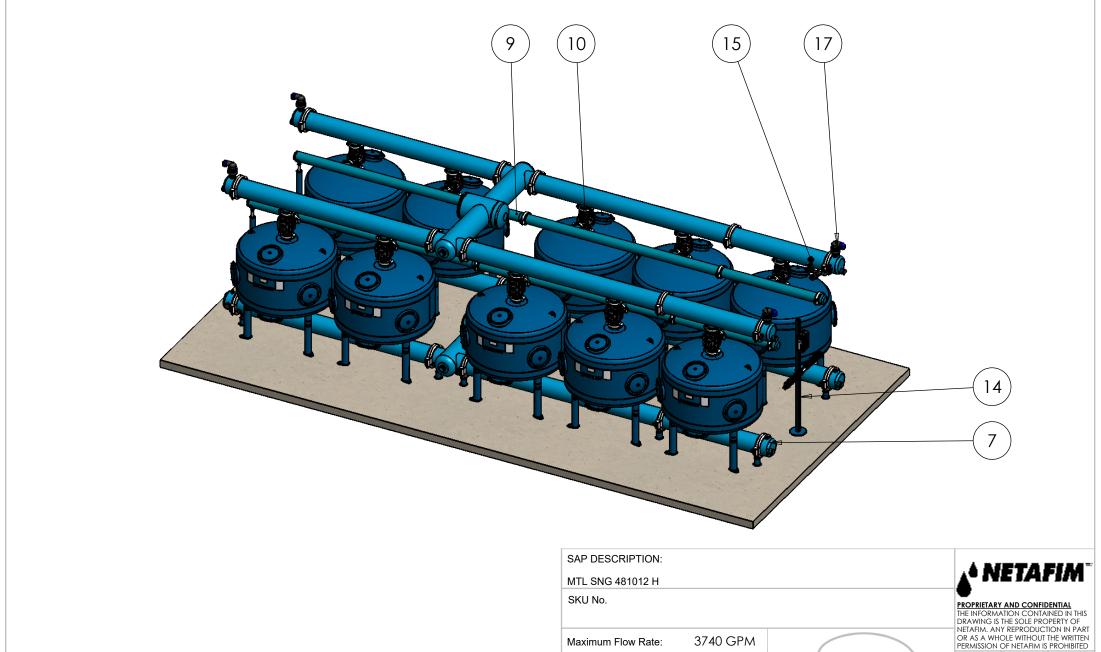

| ITEM<br>NO. | SAP Description                               | SAP Cat. No. | QTY. |
|-------------|-----------------------------------------------|--------------|------|
| 1           | METAL SNG.CHA.PLUS 48"*4" VIC PN08 LONG       | 71910-001626 | 10   |
| 2           | METAL MAN H 12"VIC IN 4x8"VIC OUT+2"NPT       | 71910-002232 | 2    |
| 3           | METAL MAN 8"*2 OUT*4" VIC F/48" TANK          | 71910-001713 | 8    |
| 4           | METAL MAN 8"*1 OUT*4" VIC F/48" TANK          | 71910-001704 | 4    |
| 5           | METAL BF MAN 4"*2 OUT*3" VIC F/48" TANK       | 71910-001712 | 4    |
| 6           | METAL BF MAN 4"*1 OUT*3" VIC F/48" TANK       | 71910-001703 | 2    |
| 7           | MET CUP 8"VIC W/2 OUT 2"NPT +1 OUT 1"NPT      | 71910-001804 | 8    |
| 8           | METAL CUP 4" VIC                              | 71910-001792 | 2    |
| 9           | METAL NIPPLE VIC/VIC 4"*460MM                 | 71910-009010 | 2    |
| 10          | NET METAL B.F VALVE 4X3 STRAIGHT VIC          | 71600-006660 | 10   |
| 11          | VICTAULIC COUPLING 3" ONE BOLT                | 71910-002501 | 10   |
| 12          | VICTAULIC COUPLING 4" ONE BOLT                | 71910-002502 | 38   |
| 13          | VICTAULIC COUPLING 8" TWO BOLT                | 71910-002504 | 20   |
| 14          | Control stand + controller + Aquative bracket |              | 1    |
| 15          | 1" CONTROL KIT FOR MEDIA FILTER - NPT         | 37090-009610 | 1    |
| 16          | L.P. Check point (part of control kit)        |              | 2    |
| 17          | BARAK PLASTIC BASE 2 GD-010(NPT)              | 70561-001500 | 4    |
| 18          | SUPPORT LEG 8"-150MM                          | 71910-001916 | 10   |
| 19          | SUPPORT LEG 10"-125MM                         | 71910-001927 | 2    |
| 20          | SUPPORT LEG 4"-1400MM                         | 71910-001952 | 2    |