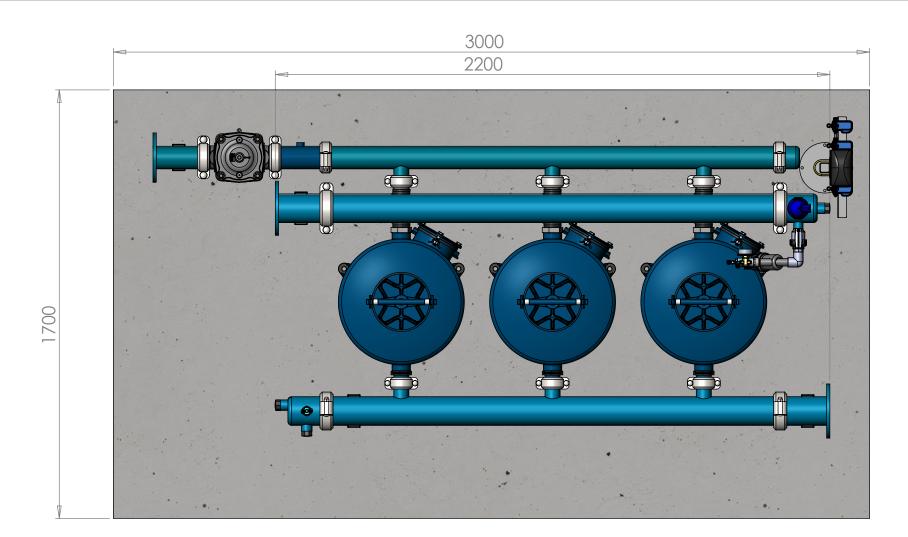

| ITEM NO. | . SAP Description                             | SAP Cat. No. | QTY. |
|----------|-----------------------------------------------|--------------|------|
| 1        | METAL DBL.CHA. 20"*2" VIC PHENOL PN10         | 71910-001509 | 3    |
| 2        | METAL MAN 4"*3 OUT*2" VIC F/20" TANK          | 71910-001715 | 2    |
| 3        | METAL BF MAN 3"*3 OUT*2" VIC F/20" TANK       | 71910-001714 | 1    |
| 4        | METAL TRANSITION 4" ANSI FLANGE*VIC           | 71910-002006 | 2    |
| 5        | METAL TRANSITION 3" ANSI FLANGE*VIC           | 71910-002003 | 1    |
| 6        | MET CUP 4"VIC W/2 OUT 2"NPT+1 OUT 1"NPT       | 71910-001800 | 2    |
| 7        | METAL CUP 3" VIC                              | 71910-001791 | 1    |
| 8        | METAL NIPPLE 3"*200MM VIC/VIC+(3/4" NPT)      | 71910-008981 | 1    |
| 9        | D 52 B.F. VALVE PLASTIC 2*2 ANGLE BSP         | 71600-006515 | 3    |
| 10       | D 100 CI G 3" FRV VIC PP 3W-29310(082)        | 71600-052300 | 1    |
| 11       | GALVA. SHORT NIPPLE 2                         | 78200-016500 | 3    |
| 12       | VICTAULIC COUPLING 2" ONE BOLT                | 71910-002500 | 9    |
| 13       | VICTAULIC COUPLING 3" ONE BOLT                | 71910-002501 | 4    |
| 14       | VICTAULIC COUPLING 4" ONE BOLT                | 71910-002502 | 4    |
| 15       | Control stand + controller + Aquative bracket |              | 1    |
| 16       | CONTROL KIT FOR MEDIA FILTER - NPT            | 37090-009610 | 1    |
| 17       | L.P. Check point (part of control kit)        |              | 1    |
| 18       | NAVC 10 1" COMBINATION AV PN10 NPT            | 32600-002750 | 1    |
| 19       | SUPPORT LEG 4"-100MM                          | 71910-001899 | 2    |
| 20       | SUPPORT LEG 4"-1000MM                         | 71910-001906 | 1    |
| 21       | SUPPORT LEG 3"-800MM                          | 71910-001890 | 1    |