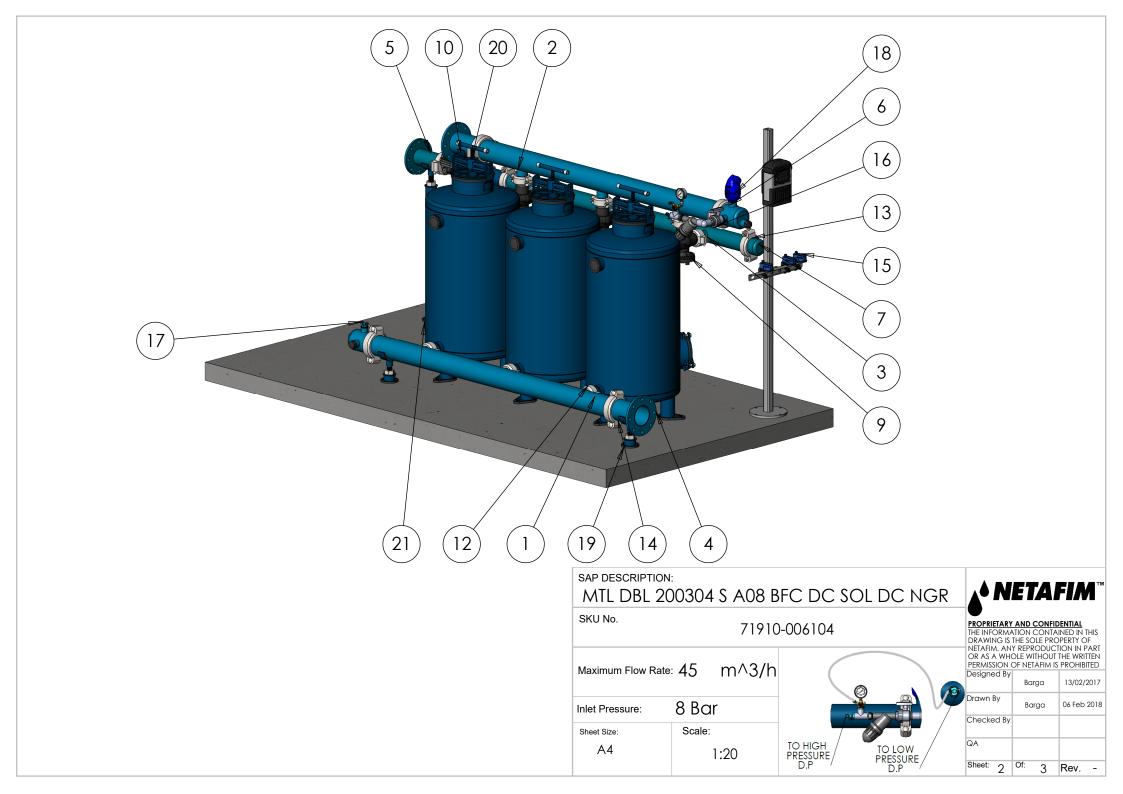

| ITEM NO. | . SAP Description                             | SAP Cat. No. | QTY. |
|----------|-----------------------------------------------|--------------|------|
| 1        | METAL DBL.CHA. 20"*2" VIC PHENOL PN10         | 71910-001509 | 3    |
| 2        | METAL MAN 4"*3 OUT*2" VIC F/20" TANK          | 71910-001715 | 2    |
| 3        | METAL BF MAN 3"*3 OUT*2" VIC F/20" TANK       | 71910-001714 | 1    |
| 4        | METAL TRANSITION 4" ANSI FLANGE*VIC           | 71910-002006 | 2    |
| 5        | METAL TRANSITION 3" ANSI FLANGE*VIC           | 71910-002003 | 1    |
| 6        | MET CUP 4"VIC W/2 OUT 2"NPT+1 OUT 1"NPT       | 71910-001800 | 2    |
| 7        | METAL CUP 3" VIC                              | 71910-001791 | 1    |
| 8        | METAL NIPPLE 3"*200MM VIC/VIC+(3/4" NPT)      | 71910-008981 | 1    |
| 9        | D 52 B.F. VALVE PLASTIC 2*2 ANGLE BSP         | 71600-006515 | 3    |
| 10       | D 100 CI G 3" FRV VIC PP 3W-29310(082)        | 71600-052300 | 1    |
| 11       | GALVA. SHORT NIPPLE 2                         | 78200-016500 | 3    |
| 12       | VICTAULIC COUPLING 2" ONE BOLT                | 71910-002500 | 9    |
| 13       | VICTAULIC COUPLING 3" ONE BOLT                | 71910-002501 | 4    |
| 14       | VICTAULIC COUPLING 4" ONE BOLT                | 71910-002502 | 4    |
| 15       | Control stand + controller + Aquative bracket |              | 1    |
| 16       | CONTROL KIT FOR MEDIA FILTER - NPT            | 37090-009610 | 1    |
| 17       | L.P. Check point (part of control kit)        |              | 1    |
| 18       | NAVC 10 1" COMBINATION AV PN10 NPT            | 32600-002750 | 1    |
| 19       | SUPPORT LEG 4"-100MM                          | 71910-001899 | 2    |
| 20       | SUPPORT LEG 4"-1000MM                         | 71910-001906 | 1    |
| 21       | SUPPORT LEG 3"-800MM                          | 71910-001890 | 1    |

| SAP DESCRIPTION<br>MTL DBL 20 | <b>▲</b> NETAFIM <sup>™</sup> |                            |                                                                                                                                           |                                            |                  |             |
|-------------------------------|-------------------------------|----------------------------|-------------------------------------------------------------------------------------------------------------------------------------------|--------------------------------------------|------------------|-------------|
| SKU No.                       | 71910                         | -006104                    | PROPRIETARY AND CONFIDENTIAL<br>THE INFORMATION CONTAINED IN THIS<br>DRAWING IS THE SOLE PROPERTY OF<br>NETAFIM, ANY REPRODUCTION IN PART |                                            |                  |             |
| Maximum Flow Rate             | 45 m^3/h                      |                            |                                                                                                                                           | OR AS A WHO<br>PERMISSION O<br>Designed By | OLE WITHOUT      | THE WRITTEN |
| Inlet Pressure:               | 8 Bar                         | Pa                         |                                                                                                                                           | Drawn By<br>Checked By                     | Barga            | 06 Feb 2018 |
| Sheet Size:                   | Scale:                        |                            |                                                                                                                                           | CHECKED By                                 |                  |             |
| A4                            | 1:20                          | TO HIGH<br>PRESSURE<br>D.P | TO LOW<br>PRESSURE<br>D.P                                                                                                                 | QA<br>Sheet: 3                             | <sup>Of:</sup> 3 | Rev         |