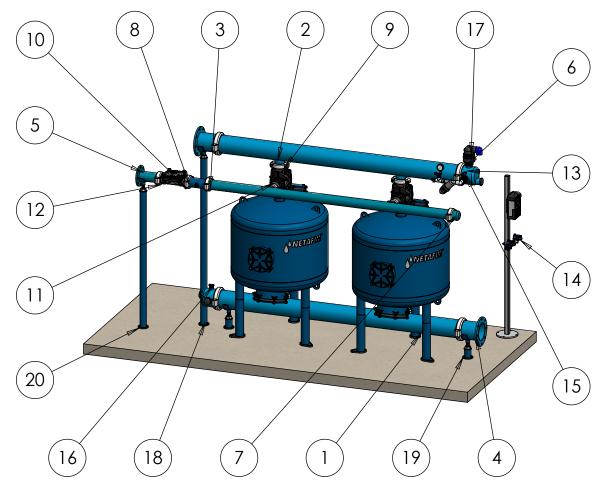

| ITEM NO. | SAP Description                               | SAP Cat. No. | Default/QTY. |
|----------|-----------------------------------------------|--------------|--------------|
| 1        | METAL SNG.CHA. 36"*3" VIC PHENOL PN8          | 71910-001603 | 2            |
| 2        | METAL MAN 6"*2 OUT*3" VIC F/30-36" TANK       | 71910-001710 | 2            |
| 3        | METAL BF MAN 3"*2 OUT*2" VIC F/30-36" T       | 71910-001709 | 1            |
| 4        | METAL TRANSITION 6" ANSI FLANGE*VIC           | 71910-002009 | 2            |
| 5        | METAL TRANSITION 3" ANSI FLANGE*VIC           | 71910-002003 | 1            |
| 6        | MET CUP 6"VIC W/2 OUT 2"NPT+1 OUT 1"NPT       | 71910-001802 | 2            |
| 7        | METAL CUP 3" VIC                              | 71910-001791 | 1            |
| 8        | METAL NIPPLE 3"*200MM VIC/VIC+(3/4" NPT)      | 71910-008981 | 1            |
| 9        | NET METAL B.F VALVE 3X2 STRAIGHT VIC          | 71600-006670 | 2            |
| 10       | D 100 CI G 3" FRV VIC PP 3W-29310(082)        | 71600-052300 | 1            |
| 11       | VICTAULIC COUPLING 2" ONE BOLT                | 71910-002500 | 2            |
| 12       | VICTAULIC COUPLING 3" ONE BOLT                | 71910-002501 | 10           |
| 13       | VICTAULIC COUPLING 6" ONE BOLT                | 71910-002503 | 4            |
| 14       | Control stand + controller + Aquative bracket |              | 1            |
| 15       | CONTROL KIT FOR MEDIA FILTER - NPT            | 37090-009610 | 1            |
| 16       | L.P. Check point (part of control kit)        |              | 1            |
| 17       | BARAK PLASTIC BASE 2 GD-010(NPT)              | 70561-001500 | 1            |
| 18       | SUPPORT LEG 6"-1700MM                         | 71910-001965 | 1            |
| 19       | SUPPORT LEG 6"-150MM                          | 71910-001908 | 2            |
| 20       | SUPPORT LEG 3"-1400MM                         | 71910-001892 | 1            |