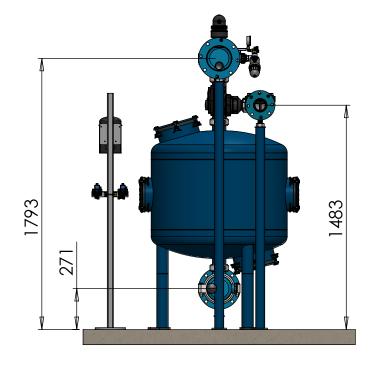

| ITEM NO. | SAP Description                               | SAP Cat. No. | Default/QTY. |
|----------|-----------------------------------------------|--------------|--------------|
| 1        | METAL SNG.CHA. 36"*3" VIC PHENOL PN8          | 71910-001603 | 2            |
| 2        | METAL MAN 6"*2 OUT*3" VIC F/30-36" TANK       | 71910-001710 | 2            |
| 3        | METAL BF MAN 3"*2 OUT*2" VIC F/30-36" T       | 71910-001709 | 1            |
| 4        | METAL TRANSITION 6" ANSI FLANGE*VIC           | 71910-002009 | 2            |
| 5        | METAL TRANSITION 3" ANSI FLANGE*VIC           | 71910-002003 | 1            |
| 6        | MET CUP 6"VIC W/2 OUT 2"NPT+1 OUT 1"NPT       | 71910-001802 | 2            |
| 7        | METAL CUP 3" VIC                              | 71910-001791 | 1            |
| 8        | METAL NIPPLE 3"*200MM VIC/VIC+(3/4" NPT)      | 71910-008981 | 1            |
| 9        | NET METAL B.F VALVE 3X2 STRAIGHT VIC          | 71600-006670 | 2            |
| 10       | D 100 CI G 3" FRV VIC PP 3W-29310(082)        | 71600-052300 | 1            |
| 11       | VICTAULIC COUPLING 2" ONE BOLT                | 71910-002500 | 2            |
| 12       | VICTAULIC COUPLING 3" ONE BOLT                | 71910-002501 | 10           |
| 13       | VICTAULIC COUPLING 6" ONE BOLT                | 71910-002503 | 4            |
| 14       | Control stand + controller + Aquative bracket |              | 1            |
| 15       | CONTROL KIT FOR MEDIA FILTER - NPT            | 37090-009610 | 1            |
| 16       | L.P. Check point (part of control kit)        |              | 1            |
| 17       | BARAK PLASTIC BASE 2 GD-010(NPT)              | 70561-001500 | 1            |
| 18       | SUPPORT LEG 6"-1700MM                         | 71910-001965 | 1            |
| 19       | SUPPORT LEG 6"-150MM                          | 71910-001908 | 2            |
| 20       | SUPPORT LEG 3"-1400MM                         | 71910-001892 | 1            |