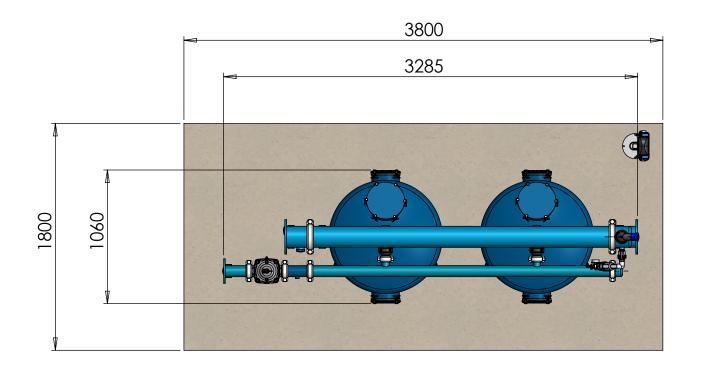

| ITEM NO. | SAP Description                               | SAP Cat. No. | Default/QTY. |
|----------|-----------------------------------------------|--------------|--------------|
| 1        | METAL SNG.CHA. 36"*3" VIC PHENOL PN8          | 71910-001603 | 2            |
| 2        | METAL MAN 6"*2 OUT*3" VIC F/30-36" TANK       | 71910-001710 | 2            |
| 3        | METAL BF MAN 3"*2 OUT*2" VIC F/30-36" T       | 71910-001709 | 1            |
| 4        | METAL TRANSITION 6" ANSI FLANGE*VIC           | 71910-002009 | 2            |
| 5        | METAL TRANSITION 3" ANSI FLANGE*VIC           | 71910-002003 | 1            |
| 6        | MET CUP 6"VIC W/2 OUT 2"NPT+1 OUT 1"NPT       | 71910-001802 | 2            |
| 7        | METAL CUP 3" VIC                              | 71910-001791 | 1            |
| 8        | METAL NIPPLE 3"*200MM VIC/VIC+(3/4" NPT)      | 71910-008981 | 1            |
| 9        | NET METAL B.F VALVE 3X2 STRAIGHT VIC          | 71600-006670 | 2            |
| 10       | D 100 CI G 3" FRV VIC PP 3W-29310(082)        | 71600-052300 | 1            |
| 11       | VICTAULIC COUPLING 2" ONE BOLT                | 71910-002500 | 2            |
| 12       | VICTAULIC COUPLING 3" ONE BOLT                | 71910-002501 | 10           |
| 13       | VICTAULIC COUPLING 6" ONE BOLT                | 71910-002503 | 4            |
| 14       | Control stand + controller + Aquative bracket |              | 1            |
| 15       | CONTROL KIT FOR MEDIA FILTER - NPT            | 37090-009610 | 1            |
| 16       | L.P. Check point (part of control kit)        |              | 1            |
| 17       | BARAK PLASTIC BASE 2 GD-010(NPT)              | 70561-001500 | 1            |
| 18       | SUPPORT LEG 6"-1700MM                         | 71910-001965 | 1            |
| 19       | SUPPORT LEG 6"-150MM                          | 71910-001908 | 2            |
| 20       | SUPPORT LEG 3"-1400MM                         | 71910-001892 | 1            |