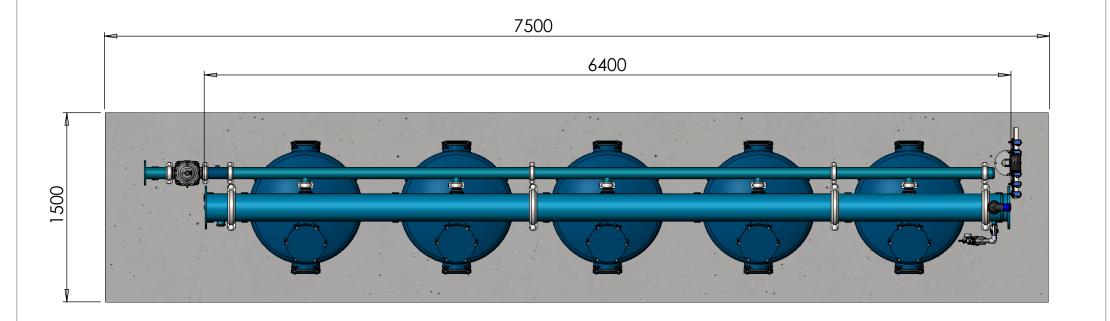

A4

1:30

3 Rev. -

| ITEM NO. | SAP Description                               | SAP Cat. No. | QTY. |
|----------|-----------------------------------------------|--------------|------|
| 1        | METAL SNG.CHA. 36"*3" VIC PHENOL PN10         | 71910-001603 | 5    |
| 2        | METAL MAN 8"*2 OUT*3" VIC F/30-36" TANK       | 71910-001711 | 4    |
| 3        | METAL MAN 8"*1 OUT*3" VIC F/30-36" TANK       | 71910-001702 | 2    |
| 4        | METAL BF MAN 3"*2 OUT*2" VIC F/30-36" T       | 71910-001709 | 2    |
| 5        | METAL BF MAN 3"*1 OUT*2" VIC F/30-36" T       | 71910-001700 | 1    |
| 6        | METAL TRANSITION 8" ANSI FLANGE*VIC           | 71910-002012 | 2    |
| 7        | METAL TRANSITION 3" ANSI FLANGE*VIC           | 71910-002003 | 1    |
| 8        | MET CUP 8"VIC W/2 OUT 2"NPT+1 OUT 1"NPT       | 71910-001804 | 2    |
| 9        | METAL CUP 3" VIC                              | 71910-001791 | 1    |
| 10       | METAL NIPPLE 3"*200MM VIC/VIC+(3/4" NPT)      | 71910-008981 | 1    |
| 11       | NET METAL B.F VALVE 3X2 STRAIGHT VIC          | 71600-006670 | 5    |
| 12       | D 100 CI G 3" FRV VIC PP 3W-29310(082)        | 71600-052300 | 1    |
| 13       | VICTAULIC COUPLING 2" ONE BOLT                | 71910-002500 | 5    |
| 14       | VICTAULIC COUPLING 3" ONE BOLT                | 71910-002501 | 21   |
| 15       | VICTAULIC COUPLING 8" TWO BOLT                | 71910-002504 | 8    |
| 16       | Control stand + controller + Aquative bracket |              | 1    |
| 17       | CONTROL KIT FOR MEDIA FILTER - NPT            | 37090-009610 | 1    |
| 18       | L.P. Check point (part of control kit)        |              | 1    |
| 19       | BARAK PLASTIC BASE 2 GD-010(NPT)              | 70561-001500 | 1    |
| 20       | SUPPORT LEG 8"-1700MM                         | 71910-001971 | 1    |
| 21       | SUPPORT LEG 8"-100MM                          | 71910-001970 | 6    |
| 22       | SUPPORT LEG 3"-1400MM                         | 71910-001892 | 1    |
|          |                                               |              |      |