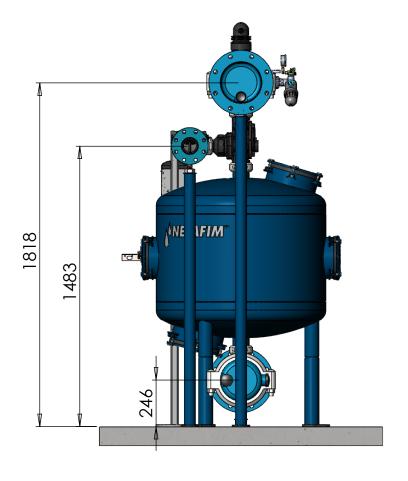

A4

1:30

3 Rev. -

| ITEM NO. | SAP Description                               | SAP Cat. No. | QTY. |
|----------|-----------------------------------------------|--------------|------|
| 1        | METAL SNG.CHA. 36"*3" VIC PHENOL PN10         | 71910-001603 | 5    |
| 2        | METAL MAN 8"*2 OUT*3" VIC F/30-36" TANK       | 71910-001711 | 4    |
| 3        | METAL MAN 8"*1 OUT*3" VIC F/30-36" TANK       | 71910-001702 | 2    |
| 4        | METAL BF MAN 3"*2 OUT*2" VIC F/30-36" T       | 71910-001709 | 2    |
| 5        | METAL BF MAN 3"*1 OUT*2" VIC F/30-36" T       | 71910-001700 | 1    |
| 6        | METAL TRANSITION 8" ANSI FLANGE*VIC           | 71910-002012 | 2    |
| 7        | METAL TRANSITION 3" ANSI FLANGE*VIC           | 71910-002003 | 1    |
| 8        | MET CUP 8"VIC W/2 OUT 2"NPT+1 OUT 1"NPT       | 71910-001804 | 2    |
| 9        | METAL CUP 3" VIC                              | 71910-001791 | 1    |
| 10       | METAL NIPPLE 3"*200MM VIC/VIC+(3/4" NPT)      | 71910-008981 | 1    |
| 11       | NET METAL B.F VALVE 3X2 STRAIGHT VIC          | 71600-006670 | 5    |
| 12       | D 100 CI G 3" FRV VIC PP 3W-29310(082)        | 71600-052300 | 1    |
| 13       | VICTAULIC COUPLING 2" ONE BOLT                | 71910-002500 | 5    |
| 14       | VICTAULIC COUPLING 3" ONE BOLT                | 71910-002501 | 21   |
| 15       | VICTAULIC COUPLING 8" TWO BOLT                | 71910-002504 | 8    |
| 16       | Control stand + controller + Aquative bracket |              | 1    |
| 17       | CONTROL KIT FOR MEDIA FILTER - NPT            | 37090-009610 | 1    |
| 18       | L.P. Check point (part of control kit)        |              | 1    |
| 19       | BARAK PLASTIC BASE 2 GD-010(NPT)              | 70561-001500 | 1    |
| 20       | SUPPORT LEG 8"-1700MM                         | 71910-001971 | 1    |
| 21       | SUPPORT LEG 8"-100MM                          | 71910-001970 | 6    |
| 22       | SUPPORT LEG 3"-1400MM                         | 71910-001892 | 1    |
|          |                                               |              |      |