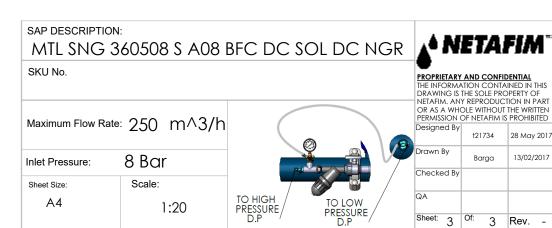

" ONE BOLT                | 71910-002501 | 21   |
| 15       | VICTAULIC COUPLING 8" TWO BOLT                | 71910-002504 | 8    |
| 16       | Control stand + controller + Aquative bracket |              | 1    |
| 17       | CONTROL KIT FOR MEDIA FILTER - NPT            | 37090-009610 | 1    |
| 18       | L.P. Check point (part of control kit)        |              | 1    |
| 19       | BARAK PLASTIC BASE 2 GD-010(NPT)              | 70561-001500 | 1    |
| 20       | SUPPORT LEG 8"-1700MM                         | 71910-001971 | 1    |
| 21       | SUPPORT LEG 8"-100MM                          | 71910-001970 | 6    |
| 22       | SUPPORT LEG 3"-1400MM                         | 71910-001892 | 1    |
|          |                                               |              |      |