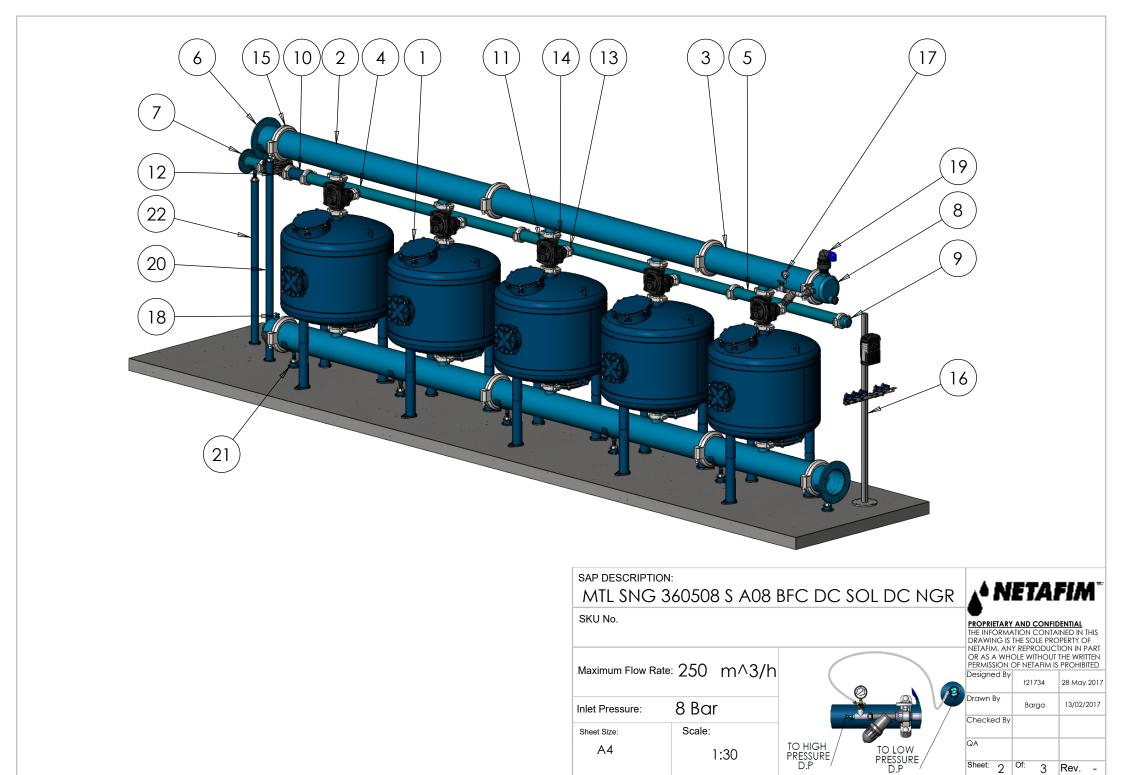

A4

1:30

3 Rev. -

| ITEM NO. | SAP Description                               | SAP Cat. No. | QTY. |
|----------|-----------------------------------------------|--------------|------|
| 1        | METAL SNG.CHA. 36"*3" VIC PHENOL PN10         | 71910-001603 | 5    |
| 2        | METAL MAN 8"*2 OUT*3" VIC F/30-36" TANK       | 71910-001711 | 4    |
| 3        | METAL MAN 8"*1 OUT*3" VIC F/30-36" TANK       | 71910-001702 | 2    |
| 4        | METAL BF MAN 3"*2 OUT*2" VIC F/30-36" T       | 71910-001709 | 2    |
| 5        | METAL BF MAN 3"*1 OUT*2" VIC F/30-36" T       | 71910-001700 | 1    |
| 6        | METAL TRANSITION 8" ANSI FLANGE*VIC           | 71910-002012 | 2    |
| 7        | METAL TRANSITION 3" ANSI FLANGE*VIC           | 71910-002003 | 1    |
| 8        | MET CUP 8"VIC W/2 OUT 2"NPT+1 OUT 1"NPT       | 71910-001804 | 2    |
| 9        | METAL CUP 3" VIC                              | 71910-001791 | 1    |
| 10       | METAL NIPPLE 3"*200MM VIC/VIC+(3/4" NPT)      | 71910-008981 | 1    |
| 11       | NET METAL B.F VALVE 3X2 STRAIGHT VIC          | 71600-006670 | 5    |
| 12       | D 100 CI G 3" FRV VIC PP 3W-29310(082)        | 71600-052300 | 1    |
| 13       | VICTAULIC COUPLING 2" ONE BOLT                | 71910-002500 | 5    |
| 14       | VICTAULIC COUPLING 3" ONE BOLT                | 71910-002501 | 21   |
| 15       | VICTAULIC COUPLING 8" TWO BOLT                | 71910-002504 | 8    |
| 16       | Control stand + controller + Aquative bracket |              | 1    |
| 17       | CONTROL KIT FOR MEDIA FILTER - NPT            | 37090-009610 | 1    |
| 18       | L.P. Check point (part of control kit)        |              | 1    |
| 19       | BARAK PLASTIC BASE 2 GD-010(NPT)              | 70561-001500 | 1    |
| 20       | SUPPORT LEG 8"-1700MM                         | 71910-001971 | 1    |
| 21       | SUPPORT LEG 8"-100MM                          | 71910-001970 | 6    |
| 22       | SUPPORT LEG 3"-1400MM                         | 71910-001892 | 1    |
|          |                                               |              |      |