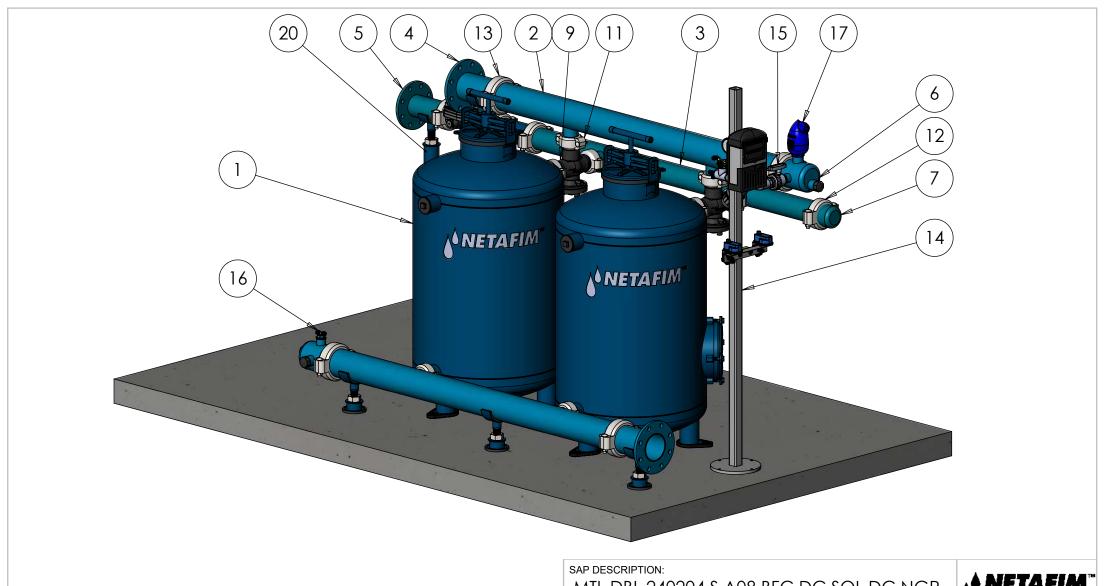

| ITEM NO. | SAP Description                               | SAP Cat. No. | QTY. |
|----------|-----------------------------------------------|--------------|------|
| 1        | METAL DBL.CHA. 24"*2" VIC PHENOL PN8          | 71910-001515 | 2    |
| 2        | METAL MAN 4"*2 OUT*2" VIC F/24" TANK          | 71910-001708 | 2    |
| 3        | METAL BF MAN 3"*2 OUT*2" VIC F/24" TANK       | 71910-001707 | 1    |
| 4        | METAL TRANSITION 4" ANSI FLANGE*VIC           | 71910-002006 | 2    |
| 5        | metal transition 3" ansi flange*vic           | 71910-002003 | 1    |
| 6        | MET CUP 4"VIC W/2 OUT 2"NPT+1 OUT 1"NPT       | 71910-001800 | 2    |
| 7        | METAL CUP 3" VIC                              | 71910-001791 | 1    |
| 8        | METAL NIPPLE 3"*200MM VIC/VIC+(3/4" NPT)      | 71910-008981 | 1    |
| 9        | NET METAL B.F VALVE 2X2 ANGLE VIC             | 71600-006656 | 2    |
| 10       | D 100 CI G 3" FRV VIC PP 3W-29310(082)        | 71600-052300 | 1    |
| 11       | VICTAULIC COUPLING 2" ONE BOLT                | 71910-002500 | 8    |
| 12       | VICTAULIC COUPLING 3" ONE BOLT                | 71910-002501 | 4    |
| 13       | VICTAULIC COUPLING 4" ONE BOLT                | 71910-002502 | 4    |
| 14       | Control stand + controller + Aquative bracket |              | 1    |
| 15       | CONTROL KIT FOR MEDIA FILTER - NPT            | 37090-009610 | 1    |
| 16       | L.P. Check point (part of control kit)        |              | 1    |
| 17       | NAVC 10 1" COMBINATION AV PN10 NPT            | 32600-002750 | 1    |
| 18       | SUPPORT LEG 4"-1000MM                         | 71910-001906 | 1    |
| 19       | SUPPORT LEG 4"-100MM                          | 71910-001899 | 3    |
| 20       | SUPPORT LEG 3"-800MM                          | 71910-001890 | 1    |