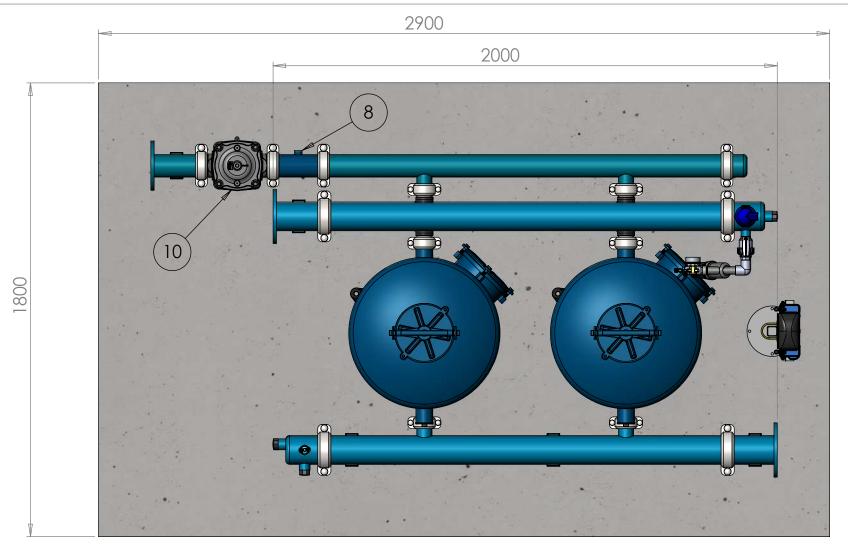

| ITEM NO. | SAP Description                               | SAP Cat. No. | QTY. |
|----------|-----------------------------------------------|--------------|------|
| 1        | METAL DBL.CHA. 24"*2" VIC PHENOL PN8          | 71910-001515 | 2    |
| 2        | METAL MAN 4"*2 OUT*2" VIC F/24" TANK          | 71910-001708 | 2    |
| 3        | METAL BF MAN 3"*2 OUT*2" VIC F/24" TANK       | 71910-001707 | 1    |
| 4        | METAL TRANSITION 4" ANSI FLANGE*VIC           | 71910-002006 | 2    |
| 5        | metal transition 3" ansi flange*vic           | 71910-002003 | 1    |
| 6        | MET CUP 4"VIC W/2 OUT 2"NPT+1 OUT 1"NPT       | 71910-001800 | 2    |
| 7        | METAL CUP 3" VIC                              | 71910-001791 | 1    |
| 8        | METAL NIPPLE 3"*200MM VIC/VIC+(3/4" NPT)      | 71910-008981 | 1    |
| 9        | NET METAL B.F VALVE 2X2 ANGLE VIC             | 71600-006656 | 2    |
| 10       | D 100 CI G 3" FRV VIC PP 3W-29310(082)        | 71600-052300 | 1    |
| 11       | VICTAULIC COUPLING 2" ONE BOLT                | 71910-002500 | 8    |
| 12       | VICTAULIC COUPLING 3" ONE BOLT                | 71910-002501 | 4    |
| 13       | VICTAULIC COUPLING 4" ONE BOLT                | 71910-002502 | 4    |
| 14       | Control stand + controller + Aquative bracket |              | 1    |
| 15       | CONTROL KIT FOR MEDIA FILTER - NPT            | 37090-009610 | 1    |
| 16       | L.P. Check point (part of control kit)        |              | 1    |
| 17       | NAVC 10 1" COMBINATION AV PN10 NPT            | 32600-002750 | 1    |
| 18       | SUPPORT LEG 4"-1000MM                         | 71910-001906 | 1    |
| 19       | SUPPORT LEG 4"-100MM                          | 71910-001899 | 3    |
| 20       | SUPPORT LEG 3"-800MM                          | 71910-001890 | 1    |