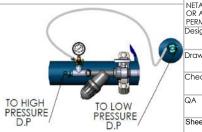

8 Bar Inlet Pressure: Scale: Sheet Size: A4 1:15



## **▲ NETAFIM**

PROPRIETARY AND CONFIDENTIAL
THE INFORMATION CONTAINED IN THIS
DRAWING IS THE SOLE PROPERTY OF
NETAFIM. ANY REPRODUCTION IN PART
OR AS A WHOLE WITHOUT THE WRITTEN
PERMISSION OF NETAFIM IS PROHIBITED

| Entribology of their will to thornblied |       |             |  |  |
|-----------------------------------------|-------|-------------|--|--|
| esigned By                              | Tamir | 15/02/2017  |  |  |
| rawn By                                 | Barga | 06 Feb 2018 |  |  |
| Checked By                              |       |             |  |  |
| PΑ                                      |       |             |  |  |
| Sheet: 2                                | Of: 3 | Rev         |  |  |

| ITEM NO. | SAP Description                               | SAP Cat. No. |