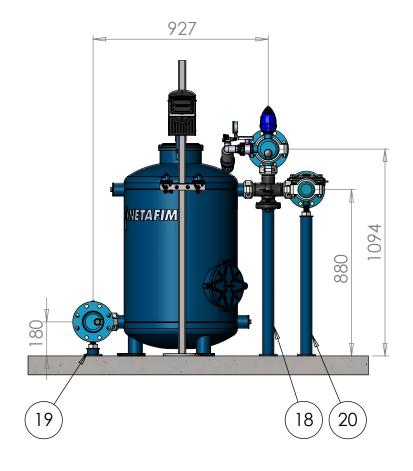

| ITEM NO. | SAP Description                               | SAP Cat. No. | QTY. |
|----------|-----------------------------------------------|--------------|------|
| 1        | METAL DBL.CHA. 24"*2" VIC PHENOL PN8          | 71910-001515 | 2    |
| 2        | METAL MAN 4"*2 OUT*2" VIC F/24" TANK          | 71910-001708 | 2    |
| 3        | METAL BF MAN 3"*2 OUT*2" VIC F/24" TANK       | 71910-001707 | 1    |
| 4        | METAL TRANSITION 4" ANSI FLANGE*VIC           | 71910-002006 | 2    |
| 5        | metal transition 3" ansi flange*vic           | 71910-002003 | 1    |
| 6        | MET CUP 4"VIC W/2 OUT 2"NPT+1 OUT 1"NPT       | 71910-001800 | 2    |
| 7        | METAL CUP 3" VIC                              | 71910-001791 | 1    |
| 8        | METAL NIPPLE 3"*200MM VIC/VIC+(3/4" NPT)      | 71910-008981 | 1    |
| 9        | NET METAL B.F VALVE 2X2 ANGLE VIC             | 71600-006656 | 2    |
| 10       | D 100 CI G 3" FRV VIC PP 3W-29310(082)        | 71600-052300 | 1    |
| 11       | VICTAULIC COUPLING 2" ONE BOLT                | 71910-002500 | 8    |
| 12       | VICTAULIC COUPLING 3" ONE BOLT                | 71910-002501 | 4    |
| 13       | VICTAULIC COUPLING 4" ONE BOLT                | 71910-002502 | 4    |
| 14       | Control stand + controller + Aquative bracket |              | 1    |
| 15       | CONTROL KIT FOR MEDIA FILTER - NPT            | 37090-009610 | 1    |
| 16       | L.P. Check point (part of control kit)        |              | 1    |
| 17       | NAVC 10 1" COMBINATION AV PN10 NPT            | 32600-002750 | 1    |
| 18       | SUPPORT LEG 4"-1000MM                         | 71910-001906 | 1    |
| 19       | SUPPORT LEG 4"-100MM                          | 71910-001899 | 3    |
| 20       | SUPPORT LEG 3"-800MM                          | 71910-001890 | 1    |