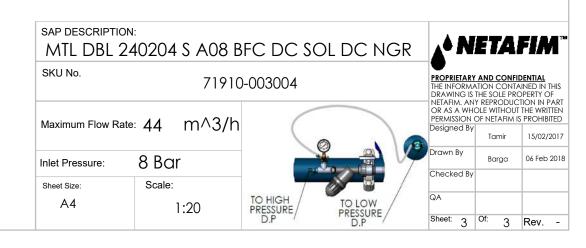

8 Bar Inlet Pressure: Scale: Sheet Size: A4 1:15

## **▲ NETAFIM**

PROPRIETARY AND CONFIDENTIAL
THE INFORMATION CONTAINED IN THIS
DRAWING IS THE SOLE PROPERTY OF
NETAFIM. ANY REPRODUCTION IN PART
OR AS A WHOLE WITHOUT THE WRITTEN
PERMISSION OF NETAFIM IS PROHIBITED

| Entribology of their will to thornblied |       |             |  |  |
|-----------------------------------------|-------|-------------|--|--|
| esigned By                              | Tamir | 15/02/2017  |  |  |
| rawn By                                 | Barga | 06 Feb 2018 |  |  |
| Checked By                              |       |             |  |  |
| PΑ                                      |       |             |  |  |
| Sheet: 2                                | Of: 3 | Rev         |  |  |