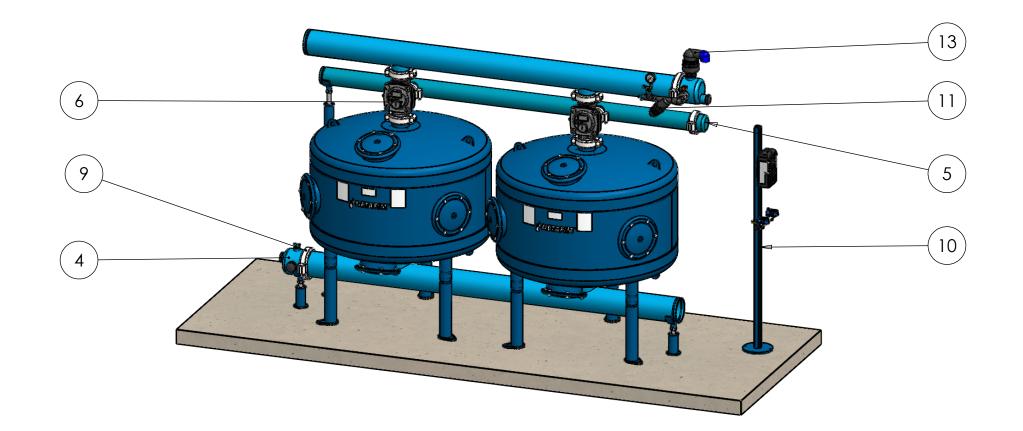

| ITEM<br>NO.     SAP Description     SAP Cat. No.       1     METAL SNG.CHA.PLUS 48"*4" VIC PN08 LONG     71910-001626       2     METAL MAN 6"*2 OUT*4" VIC F/48" TANK     71910-001691       3     METAL BF MAN 4"*2 OUT*3" VIC F/48" TANK     71910-001712       4     MET CUP 6"VIC W/2 OUT 2"NPT +1 OUT 1"NPT     71910-001802       5     METAL CUP 4" VIC     71910-001792       6     NET METAL B.F VALVE 4X3 STRAIGHT VIC     71600-006660       7     VICTAULIC COUPLING 3" ONE BOLT     71910-002501       8     VICTAULIC COUPLING 4" ONE BOLT     71910-002502       9     VICTAULIC COUPLING 6" TWO BOLT     71910-002503       10     Control stand + controller + Aquative bracket     11       11     I" CONTROL KIT FOR MEDIA FILTER - NPT     37090-009610       12     L.P. Check point (part of control kit)     13     BARAK PLASTIC BASE 2 GD-010(NPT)     70561-001500       14     SUPPORT LEG 6"-200MM     71910-001909     14 |                                               |                                                                                                                                                                                                                                                                                                                                                                                                                                                                                                                                                                            | 1                                                                                                                                                                                                                                                                                                                                                                                                                                                                                                                                                                                                                                                                                                                                                |
|---------------------------------------------------------------------------------------------------------------------------------------------------------------------------------------------------------------------------------------------------------------------------------------------------------------------------------------------------------------------------------------------------------------------------------------------------------------------------------------------------------------------------------------------------------------------------------------------------------------------------------------------------------------------------------------------------------------------------------------------------------------------------------------------------------------------------------------------------------------------------------------------------------------------------------------------------------|-----------------------------------------------|----------------------------------------------------------------------------------------------------------------------------------------------------------------------------------------------------------------------------------------------------------------------------------------------------------------------------------------------------------------------------------------------------------------------------------------------------------------------------------------------------------------------------------------------------------------------------|--------------------------------------------------------------------------------------------------------------------------------------------------------------------------------------------------------------------------------------------------------------------------------------------------------------------------------------------------------------------------------------------------------------------------------------------------------------------------------------------------------------------------------------------------------------------------------------------------------------------------------------------------------------------------------------------------------------------------------------------------|
| 2     METAL MAN 6"*2 OUT*4" VIC F/48" TANK     71910-001691       3     METAL BF MAN 4"*2 OUT*3" VIC F/48" TANK     71910-001712       4     MET CUP 6"VIC W/2 OUT 2"NPT +1 OUT 1"NPT     71910-001802       5     METAL CUP 4" VIC     71910-001792       6     NET METAL B.F VALVE 4X3 STRAIGHT VIC     71600-006660       7     VICTAULIC COUPLING 3" ONE BOLT     71910-002501       8     VICTAULIC COUPLING 4" ONE BOLT     71910-002502       9     VICTAULIC COUPLING 6" TWO BOLT     71910-002503       10     Control stand + controller + Aquative bracket     11       11     I" CONTROL KIT FOR MEDIA FILTER - NPT     37090-009610       12     L.P. Check point (part of control kit)     70561-001500                                                                                                                                                                                                                                   | SAP Description                               | SAP Cat. No.                                                                                                                                                                                                                                                                                                                                                                                                                                                                                                                                                               | QTY.                                                                                                                                                                                                                                                                                                                                                                                                                                                                                                                                                                                                                                                                                                                                             |
| 3     METAL BF MAN 4"*2 OUT*3" VIC F/48" TANK     71910-001712       4     MET CUP 6"VIC W/2 OUT 2"NPT +1 OUT 1"NPT     71910-001802       5     METAL CUP 4" VIC     71910-001792       6     NET METAL B.F VALVE 4X3 STRAIGHT VIC     71600-006660       7     VICTAULIC COUPLING 3" ONE BOLT     71910-002501       8     VICTAULIC COUPLING 4" ONE BOLT     71910-002502       9     VICTAULIC COUPLING 6" TWO BOLT     71910-002503       10     Control stand + controller + Aquative bracket     11       11     1" CONTROL KIT FOR MEDIA FILTER - NPT     37090-009610       12     L.P. Check point (part of control kit)     13       13     BARAK PLASTIC BASE 2 GD-010(NPT)     70561-001500                                                                                                                                                                                                                                                | METAL SNG.CHA.PLUS 48"*4" VIC PN08 LONG       | 71910-001626                                                                                                                                                                                                                                                                                                                                                                                                                                                                                                                                                               | 2                                                                                                                                                                                                                                                                                                                                                                                                                                                                                                                                                                                                                                                                                                                                                |
| 4   MET CUP 6"VIC W/2 OUT 2"NPT +1 OUT 1"NPT   71910-001802     5   METAL CUP 4" VIC   71910-001792     6   NET METAL B.F VALVE 4X3 STRAIGHT VIC   71600-006660     7   VICTAULIC COUPLING 3" ONE BOLT   71910-002501     8   VICTAULIC COUPLING 4" ONE BOLT   71910-002502     9   VICTAULIC COUPLING 6" TWO BOLT   71910-002503     10   Control stand + controller + Aquative bracket   11     11   I" CONTROL KIT FOR MEDIA FILTER - NPT   37090-009610     12   L.P. Check point (part of control kit)   70561-001500                                                                                                                                                                                                                                                                                                                                                                                                                              | METAL MAN 6"*2 OUT*4" VIC F/48" TANK          | 71910-001691                                                                                                                                                                                                                                                                                                                                                                                                                                                                                                                                                               | 2                                                                                                                                                                                                                                                                                                                                                                                                                                                                                                                                                                                                                                                                                                                                                |
| 5     METAL CUP 4" VIC     71910-001792       6     NET METAL B.F VALVE 4X3 STRAIGHT VIC     71600-006660       7     VICTAULIC COUPLING 3" ONE BOLT     71910-002501       8     VICTAULIC COUPLING 4" ONE BOLT     71910-002502       9     VICTAULIC COUPLING 6" TWO BOLT     71910-002503       10     Control stand + controller + Aquative bracket     71910-002503       11     1" CONTROL KIT FOR MEDIA FILTER - NPT     37090-009610       12     L.P. Check point (part of control kit)     70561-001500                                                                                                                                                                                                                                                                                                                                                                                                                                      | METAL BF MAN 4"*2 OUT*3" VIC F/48" TANK       | 71910-001712                                                                                                                                                                                                                                                                                                                                                                                                                                                                                                                                                               | 1                                                                                                                                                                                                                                                                                                                                                                                                                                                                                                                                                                                                                                                                                                                                                |
| 6NET METAL B.F VALVE 4X3 STRAIGHT VIC71600-0066607VICTAULIC COUPLING 3" ONE BOLT71910-0025018VICTAULIC COUPLING 4" ONE BOLT71910-0025029VICTAULIC COUPLING 6" TWO BOLT71910-00250310Control stand + controller + Aquative bracket11111" CONTROL KIT FOR MEDIA FILTER - NPT37090-00961012L.P. Check point (part of control kit)13BARAK PLASTIC BASE 2 GD-010(NPT)70561-001500                                                                                                                                                                                                                                                                                                                                                                                                                                                                                                                                                                            | MET CUP 6"VIC W/2 OUT 2"NPT +1 OUT 1"NPT      | 71910-001802                                                                                                                                                                                                                                                                                                                                                                                                                                                                                                                                                               | 2                                                                                                                                                                                                                                                                                                                                                                                                                                                                                                                                                                                                                                                                                                                                                |
| 7VICTAULIC COUPLING 3" ONE BOLT71910-0025018VICTAULIC COUPLING 4" ONE BOLT71910-0025029VICTAULIC COUPLING 6" TWO BOLT71910-00250310Control stand + controller + Aquative bracket71910-002503111" CONTROL KIT FOR MEDIA FILTER - NPT37090-00961012L.P. Check point (part of control kit)70561-001500                                                                                                                                                                                                                                                                                                                                                                                                                                                                                                                                                                                                                                                     | METAL CUP 4" VIC                              | 71910-001792                                                                                                                                                                                                                                                                                                                                                                                                                                                                                                                                                               | 1                                                                                                                                                                                                                                                                                                                                                                                                                                                                                                                                                                                                                                                                                                                                                |
| 8VICTAULIC COUPLING 4" ONE BOLT71910-0025029VICTAULIC COUPLING 6" TWO BOLT71910-00250310Control stand + controller + Aquative bracket11111" CONTROL KIT FOR MEDIA FILTER - NPT37090-00961012L.P. Check point (part of control kit)13BARAK PLASTIC BASE 2 GD-010(NPT)70561-001500                                                                                                                                                                                                                                                                                                                                                                                                                                                                                                                                                                                                                                                                        | NET METAL B.F VALVE 4X3 STRAIGHT VIC          | 71600-006660                                                                                                                                                                                                                                                                                                                                                                                                                                                                                                                                                               | 2                                                                                                                                                                                                                                                                                                                                                                                                                                                                                                                                                                                                                                                                                                                                                |
| 9VICTAULIC COUPLING 6" TWO BOLT71910-00250310Control stand + controller + Aquative bracket11111" CONTROL KIT FOR MEDIA FILTER - NPT37090-00961012L.P. Check point (part of control kit)1313BARAK PLASTIC BASE 2 GD-010(NPT)70561-001500                                                                                                                                                                                                                                                                                                                                                                                                                                                                                                                                                                                                                                                                                                                 | VICTAULIC COUPLING 3" ONE BOLT                | 71910-002501                                                                                                                                                                                                                                                                                                                                                                                                                                                                                                                                                               | 2                                                                                                                                                                                                                                                                                                                                                                                                                                                                                                                                                                                                                                                                                                                                                |
| 10Control stand + controller + Aquative bracket111" CONTROL KIT FOR MEDIA FILTER - NPT37090-00961012L.P. Check point (part of control kit)1313BARAK PLASTIC BASE 2 GD-010(NPT)70561-001500                                                                                                                                                                                                                                                                                                                                                                                                                                                                                                                                                                                                                                                                                                                                                              | VICTAULIC COUPLING 4" ONE BOLT                | 71910-002502                                                                                                                                                                                                                                                                                                                                                                                                                                                                                                                                                               | 7                                                                                                                                                                                                                                                                                                                                                                                                                                                                                                                                                                                                                                                                                                                                                |
| 11   1" CONTROL KIT FOR MEDIA FILTER - NPT   37090-009610     12   L.P. Check point (part of control kit)   13     BARAK PLASTIC BASE 2 GD-010(NPT)   70561-001500                                                                                                                                                                                                                                                                                                                                                                                                                                                                                                                                                                                                                                                                                                                                                                                      | VICTAULIC COUPLING 6" TWO BOLT                | 71910-002503                                                                                                                                                                                                                                                                                                                                                                                                                                                                                                                                                               | 2                                                                                                                                                                                                                                                                                                                                                                                                                                                                                                                                                                                                                                                                                                                                                |
| 12 L.P. Check point (part of control kit)   13 BARAK PLASTIC BASE 2 GD-010(NPT)                                                                                                                                                                                                                                                                                                                                                                                                                                                                                                                                                                                                                                                                                                                                                                                                                                                                         | Control stand + controller + Aquative bracket |                                                                                                                                                                                                                                                                                                                                                                                                                                                                                                                                                                            | 1                                                                                                                                                                                                                                                                                                                                                                                                                                                                                                                                                                                                                                                                                                                                                |
| 13     BARAK PLASTIC BASE 2 GD-010(NPT)     70561-001500                                                                                                                                                                                                                                                                                                                                                                                                                                                                                                                                                                                                                                                                                                                                                                                                                                                                                                | 1" CONTROL KIT FOR MEDIA FILTER - NPT         | 37090-009610                                                                                                                                                                                                                                                                                                                                                                                                                                                                                                                                                               | 1                                                                                                                                                                                                                                                                                                                                                                                                                                                                                                                                                                                                                                                                                                                                                |
|                                                                                                                                                                                                                                                                                                                                                                                                                                                                                                                                                                                                                                                                                                                                                                                                                                                                                                                                                         | L.P. Check point (part of control kit)        |                                                                                                                                                                                                                                                                                                                                                                                                                                                                                                                                                                            | 1                                                                                                                                                                                                                                                                                                                                                                                                                                                                                                                                                                                                                                                                                                                                                |
| 14     SUPPORT LEG 6"-200MM     71910-001909                                                                                                                                                                                                                                                                                                                                                                                                                                                                                                                                                                                                                                                                                                                                                                                                                                                                                                            | BARAK PLASTIC BASE 2 GD-010(NPT)              | 70561-001500                                                                                                                                                                                                                                                                                                                                                                                                                                                                                                                                                               | 1                                                                                                                                                                                                                                                                                                                                                                                                                                                                                                                                                                                                                                                                                                                                                |
|                                                                                                                                                                                                                                                                                                                                                                                                                                                                                                                                                                                                                                                                                                                                                                                                                                                                                                                                                         | SUPPORT LEG 6"-200MM                          | 71910-001909                                                                                                                                                                                                                                                                                                                                                                                                                                                                                                                                                               | 2                                                                                                                                                                                                                                                                                                                                                                                                                                                                                                                                                                                                                                                                                                                                                |
| 15     SUPPORT LEG 4"-1400MM     71910-001952                                                                                                                                                                                                                                                                                                                                                                                                                                                                                                                                                                                                                                                                                                                                                                                                                                                                                                           | SUPPORT LEG 4"-1400MM                         | 71910-001952                                                                                                                                                                                                                                                                                                                                                                                                                                                                                                                                                               | 1                                                                                                                                                                                                                                                                                                                                                                                                                                                                                                                                                                                                                                                                                                                                                |
| 15                                                                                                                                                                                                                                                                                                                                                                                                                                                                                                                                                                                                                                                                                                                                                                                                                                                                                                                                                      |                                               | METAL SNG.CHA.PLUS 48"*4" VIC PN08 LONG<br>METAL MAN 6"*2 OUT*4" VIC F/48" TANK<br>METAL BF MAN 4"*2 OUT*3" VIC F/48" TANK<br>MET CUP 6"VIC W/2 OUT 2"NPT +1 OUT 1"NPT<br>METAL CUP 4" VIC<br>NET METAL B.F VALVE 4X3 STRAIGHT VIC<br>VICTAULIC COUPLING 3" ONE BOLT<br>VICTAULIC COUPLING 4" ONE BOLT<br>VICTAULIC COUPLING 6" TWO BOLT<br>VICTAULIC COUPLING 6" TWO BOLT<br>Control stand + controller + Aquative bracket<br>1" CONTROL KIT FOR MEDIA FILTER - NPT<br>L.P. Check point (part of control kit)<br>BARAK PLASTIC BASE 2 GD-010(NPT)<br>SUPPORT LEG 6"-200MM | METAL SNG.CHA.PLUS 48"*4" VIC PN08 LONG   71910-001626     METAL MAN 6"*2 OUT*4" VIC F/48" TANK   71910-001691     METAL BF MAN 4"*2 OUT*3" VIC F/48" TANK   71910-001712     METAL DF MAN 4"*2 OUT*3" VIC F/48" TANK   71910-001702     METAL CUP 6"VIC W/2 OUT 2"NPT +1 OUT 1"NPT   71910-001802     METAL CUP 4" VIC   71910-001792     NET METAL B.F VALVE 4X3 STRAIGHT VIC   71600-006660     VICTAULIC COUPLING 3" ONE BOLT   71910-002501     VICTAULIC COUPLING 4" ONE BOLT   71910-002502     VICTAULIC COUPLING 6" TWO BOLT   71910-002503     Control stand + controller + Aquative bracket   1" CONTROL KIT FOR MEDIA FILTER - NPT     J.P. Check point (part of control kit)   70561-001500     SUPPORT LEG 6"-200MM   71910-001909 |