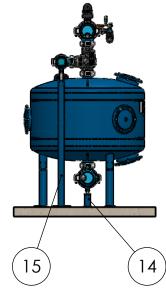

| ITEM<br>NO.     SAP Description     SAP Cat. No.       1     METAL SNG.CHA.PLUS 48"*4" VIC PN08 LONG     71910-001626       2     METAL MAN 6"*2 OUT*4" VIC F/48" TANK     71910-001691       3     METAL BF MAN 4"*2 OUT*3" VIC F/48" TANK     71910-001712       4     MET CUP 6"VIC W/2 OUT 2"NPT +1 OUT 1"NPT     71910-001802       5     METAL CUP 4" VIC     71910-001792       6     NET METAL B.F VALVE 4X3 STRAIGHT VIC     71600-006660       7     VICTAULIC COUPLING 3" ONE BOLT     71910-002501       8     VICTAULIC COUPLING 4" ONE BOLT     71910-002502       9     VICTAULIC COUPLING 6" TWO BOLT     71910-002503       10     Control stand + controller + Aquative bracket     11       11     I" CONTROL KIT FOR MEDIA FILTER - NPT     37090-009610       12     L.P. Check point (part of control kit)     13     BARAK PLASTIC BASE 2 GD-010(NPT)     70561-001500       14     SUPPORT LEG 6"-200MM     71910-001909     14 |                                               |                                                                                                                                                                                                                                                                                                                                                                                                                                                                                                                                                                            | 1                                                                                                                                                                                                                                                                                                                                                                                                                                                                                                                                                                                                                                                                                                                                                |
|---------------------------------------------------------------------------------------------------------------------------------------------------------------------------------------------------------------------------------------------------------------------------------------------------------------------------------------------------------------------------------------------------------------------------------------------------------------------------------------------------------------------------------------------------------------------------------------------------------------------------------------------------------------------------------------------------------------------------------------------------------------------------------------------------------------------------------------------------------------------------------------------------------------------------------------------------------|-----------------------------------------------|----------------------------------------------------------------------------------------------------------------------------------------------------------------------------------------------------------------------------------------------------------------------------------------------------------------------------------------------------------------------------------------------------------------------------------------------------------------------------------------------------------------------------------------------------------------------------|--------------------------------------------------------------------------------------------------------------------------------------------------------------------------------------------------------------------------------------------------------------------------------------------------------------------------------------------------------------------------------------------------------------------------------------------------------------------------------------------------------------------------------------------------------------------------------------------------------------------------------------------------------------------------------------------------------------------------------------------------|
| 2     METAL MAN 6"*2 OUT*4" VIC F/48" TANK     71910-001691       3     METAL BF MAN 4"*2 OUT*3" VIC F/48" TANK     71910-001712       4     MET CUP 6"VIC W/2 OUT 2"NPT +1 OUT 1"NPT     71910-001802       5     METAL CUP 4" VIC     71910-001792       6     NET METAL B.F VALVE 4X3 STRAIGHT VIC     71600-006660       7     VICTAULIC COUPLING 3" ONE BOLT     71910-002501       8     VICTAULIC COUPLING 4" ONE BOLT     71910-002502       9     VICTAULIC COUPLING 6" TWO BOLT     71910-002503       10     Control stand + controller + Aquative bracket     11       11     I" CONTROL KIT FOR MEDIA FILTER - NPT     37090-009610       12     L.P. Check point (part of control kit)     70561-001500                                                                                                                                                                                                                                   | SAP Description                               | SAP Cat. No.                                                                                                                                                                                                                                                                                                                                                                                                                                                                                                                                                               | QTY.                                                                                                                                                                                                                                                                                                                                                                                                                                                                                                                                                                                                                                                                                                                                             |
| 3     METAL BF MAN 4"*2 OUT*3" VIC F/48" TANK     71910-001712       4     MET CUP 6"VIC W/2 OUT 2"NPT +1 OUT 1"NPT     71910-001802       5     METAL CUP 4" VIC     71910-001792       6     NET METAL B.F VALVE 4X3 STRAIGHT VIC     71600-006660       7     VICTAULIC COUPLING 3" ONE BOLT     71910-002501       8     VICTAULIC COUPLING 4" ONE BOLT     71910-002502       9     VICTAULIC COUPLING 6" TWO BOLT     71910-002503       10     Control stand + controller + Aquative bracket     11       11     1" CONTROL KIT FOR MEDIA FILTER - NPT     37090-009610       12     L.P. Check point (part of control kit)     13       13     BARAK PLASTIC BASE 2 GD-010(NPT)     70561-001500                                                                                                                                                                                                                                                | METAL SNG.CHA.PLUS 48"*4" VIC PN08 LONG       | 71910-001626                                                                                                                                                                                                                                                                                                                                                                                                                                                                                                                                                               | 2                                                                                                                                                                                                                                                                                                                                                                                                                                                                                                                                                                                                                                                                                                                                                |
| 4   MET CUP 6"VIC W/2 OUT 2"NPT +1 OUT 1"NPT   71910-001802     5   METAL CUP 4" VIC   71910-001792     6   NET METAL B.F VALVE 4X3 STRAIGHT VIC   71600-006660     7   VICTAULIC COUPLING 3" ONE BOLT   71910-002501     8   VICTAULIC COUPLING 4" ONE BOLT   71910-002502     9   VICTAULIC COUPLING 6" TWO BOLT   71910-002503     10   Control stand + controller + Aquative bracket   11     11   I" CONTROL KIT FOR MEDIA FILTER - NPT   37090-009610     12   L.P. Check point (part of control kit)   70561-001500                                                                                                                                                                                                                                                                                                                                                                                                                              | METAL MAN 6"*2 OUT*4" VIC F/48" TANK          | 71910-001691                                                                                                                                                                                                                                                                                                                                                                                                                                                                                                                                                               | 2                                                                                                                                                                                                                                                                                                                                                                                                                                                                                                                                                                                                                                                                                                                                                |
| 5     METAL CUP 4" VIC     71910-001792       6     NET METAL B.F VALVE 4X3 STRAIGHT VIC     71600-006660       7     VICTAULIC COUPLING 3" ONE BOLT     71910-002501       8     VICTAULIC COUPLING 4" ONE BOLT     71910-002502       9     VICTAULIC COUPLING 6" TWO BOLT     71910-002503       10     Control stand + controller + Aquative bracket     71910-002503       11     1" CONTROL KIT FOR MEDIA FILTER - NPT     37090-009610       12     L.P. Check point (part of control kit)     70561-001500                                                                                                                                                                                                                                                                                                                                                                                                                                      | METAL BF MAN 4"*2 OUT*3" VIC F/48" TANK       | 71910-001712                                                                                                                                                                                                                                                                                                                                                                                                                                                                                                                                                               | 1                                                                                                                                                                                                                                                                                                                                                                                                                                                                                                                                                                                                                                                                                                                                                |
| 6NET METAL B.F VALVE 4X3 STRAIGHT VIC71600-0066607VICTAULIC COUPLING 3" ONE BOLT71910-0025018VICTAULIC COUPLING 4" ONE BOLT71910-0025029VICTAULIC COUPLING 6" TWO BOLT71910-00250310Control stand + controller + Aquative bracket11111" CONTROL KIT FOR MEDIA FILTER - NPT37090-00961012L.P. Check point (part of control kit)13BARAK PLASTIC BASE 2 GD-010(NPT)70561-001500                                                                                                                                                                                                                                                                                                                                                                                                                                                                                                                                                                            | MET CUP 6"VIC W/2 OUT 2"NPT +1 OUT 1"NPT      | 71910-001802                                                                                                                                                                                                                                                                                                                                                                                                                                                                                                                                                               | 2                                                                                                                                                                                                                                                                                                                                                                                                                                                                                                                                                                                                                                                                                                                                                |
| 7VICTAULIC COUPLING 3" ONE BOLT71910-0025018VICTAULIC COUPLING 4" ONE BOLT71910-0025029VICTAULIC COUPLING 6" TWO BOLT71910-00250310Control stand + controller + Aquative bracket71910-002503111" CONTROL KIT FOR MEDIA FILTER - NPT37090-00961012L.P. Check point (part of control kit)70561-001500                                                                                                                                                                                                                                                                                                                                                                                                                                                                                                                                                                                                                                                     | METAL CUP 4" VIC                              | 71910-001792                                                                                                                                                                                                                                                                                                                                                                                                                                                                                                                                                               | 1                                                                                                                                                                                                                                                                                                                                                                                                                                                                                                                                                                                                                                                                                                                                                |
| 8VICTAULIC COUPLING 4" ONE BOLT71910-0025029VICTAULIC COUPLING 6" TWO BOLT71910-00250310Control stand + controller + Aquative bracket11111" CONTROL KIT FOR MEDIA FILTER - NPT37090-00961012L.P. Check point (part of control kit)13BARAK PLASTIC BASE 2 GD-010(NPT)70561-001500                                                                                                                                                                                                                                                                                                                                                                                                                                                                                                                                                                                                                                                                        | NET METAL B.F VALVE 4X3 STRAIGHT VIC          | 71600-006660                                                                                                                                                                                                                                                                                                                                                                                                                                                                                                                                                               | 2                                                                                                                                                                                                                                                                                                                                                                                                                                                                                                                                                                                                                                                                                                                                                |
| 9VICTAULIC COUPLING 6" TWO BOLT71910-00250310Control stand + controller + Aquative bracket11111" CONTROL KIT FOR MEDIA FILTER - NPT37090-00961012L.P. Check point (part of control kit)1313BARAK PLASTIC BASE 2 GD-010(NPT)70561-001500                                                                                                                                                                                                                                                                                                                                                                                                                                                                                                                                                                                                                                                                                                                 | VICTAULIC COUPLING 3" ONE BOLT                | 71910-002501                                                                                                                                                                                                                                                                                                                                                                                                                                                                                                                                                               | 2                                                                                                                                                                                                                                                                                                                                                                                                                                                                                                                                                                                                                                                                                                                                                |
| 10Control stand + controller + Aquative bracket111" CONTROL KIT FOR MEDIA FILTER - NPT37090-00961012L.P. Check point (part of control kit)1313BARAK PLASTIC BASE 2 GD-010(NPT)70561-001500                                                                                                                                                                                                                                                                                                                                                                                                                                                                                                                                                                                                                                                                                                                                                              | VICTAULIC COUPLING 4" ONE BOLT                | 71910-002502                                                                                                                                                                                                                                                                                                                                                                                                                                                                                                                                                               | 7                                                                                                                                                                                                                                                                                                                                                                                                                                                                                                                                                                                                                                                                                                                                                |
| 11   1" CONTROL KIT FOR MEDIA FILTER - NPT   37090-009610     12   L.P. Check point (part of control kit)   13     BARAK PLASTIC BASE 2 GD-010(NPT)   70561-001500                                                                                                                                                                                                                                                                                                                                                                                                                                                                                                                                                                                                                                                                                                                                                                                      | VICTAULIC COUPLING 6" TWO BOLT                | 71910-002503                                                                                                                                                                                                                                                                                                                                                                                                                                                                                                                                                               | 2                                                                                                                                                                                                                                                                                                                                                                                                                                                                                                                                                                                                                                                                                                                                                |
| 12 L.P. Check point (part of control kit)   13 BARAK PLASTIC BASE 2 GD-010(NPT)                                                                                                                                                                                                                                                                                                                                                                                                                                                                                                                                                                                                                                                                                                                                                                                                                                                                         | Control stand + controller + Aquative bracket |                                                                                                                                                                                                                                                                                                                                                                                                                                                                                                                                                                            | 1                                                                                                                                                                                                                                                                                                                                                                                                                                                                                                                                                                                                                                                                                                                                                |
| 13     BARAK PLASTIC BASE 2 GD-010(NPT)     70561-001500                                                                                                                                                                                                                                                                                                                                                                                                                                                                                                                                                                                                                                                                                                                                                                                                                                                                                                | 1" CONTROL KIT FOR MEDIA FILTER - NPT         | 37090-009610                                                                                                                                                                                                                                                                                                                                                                                                                                                                                                                                                               | 1                                                                                                                                                                                                                                                                                                                                                                                                                                                                                                                                                                                                                                                                                                                                                |
|                                                                                                                                                                                                                                                                                                                                                                                                                                                                                                                                                                                                                                                                                                                                                                                                                                                                                                                                                         | L.P. Check point (part of control kit)        |                                                                                                                                                                                                                                                                                                                                                                                                                                                                                                                                                                            | 1                                                                                                                                                                                                                                                                                                                                                                                                                                                                                                                                                                                                                                                                                                                                                |
| 14     SUPPORT LEG 6"-200MM     71910-001909                                                                                                                                                                                                                                                                                                                                                                                                                                                                                                                                                                                                                                                                                                                                                                                                                                                                                                            | BARAK PLASTIC BASE 2 GD-010(NPT)              | 70561-001500                                                                                                                                                                                                                                                                                                                                                                                                                                                                                                                                                               | 1                                                                                                                                                                                                                                                                                                                                                                                                                                                                                                                                                                                                                                                                                                                                                |
|                                                                                                                                                                                                                                                                                                                                                                                                                                                                                                                                                                                                                                                                                                                                                                                                                                                                                                                                                         | SUPPORT LEG 6"-200MM                          | 71910-001909                                                                                                                                                                                                                                                                                                                                                                                                                                                                                                                                                               | 2                                                                                                                                                                                                                                                                                                                                                                                                                                                                                                                                                                                                                                                                                                                                                |
| 15     SUPPORT LEG 4"-1400MM     71910-001952                                                                                                                                                                                                                                                                                                                                                                                                                                                                                                                                                                                                                                                                                                                                                                                                                                                                                                           | SUPPORT LEG 4"-1400MM                         | 71910-001952                                                                                                                                                                                                                                                                                                                                                                                                                                                                                                                                                               | 1                                                                                                                                                                                                                                                                                                                                                                                                                                                                                                                                                                                                                                                                                                                                                |
| 15                                                                                                                                                                                                                                                                                                                                                                                                                                                                                                                                                                                                                                                                                                                                                                                                                                                                                                                                                      |                                               | METAL SNG.CHA.PLUS 48"*4" VIC PN08 LONG<br>METAL MAN 6"*2 OUT*4" VIC F/48" TANK<br>METAL BF MAN 4"*2 OUT*3" VIC F/48" TANK<br>MET CUP 6"VIC W/2 OUT 2"NPT +1 OUT 1"NPT<br>METAL CUP 4" VIC<br>NET METAL B.F VALVE 4X3 STRAIGHT VIC<br>VICTAULIC COUPLING 3" ONE BOLT<br>VICTAULIC COUPLING 4" ONE BOLT<br>VICTAULIC COUPLING 6" TWO BOLT<br>VICTAULIC COUPLING 6" TWO BOLT<br>Control stand + controller + Aquative bracket<br>1" CONTROL KIT FOR MEDIA FILTER - NPT<br>L.P. Check point (part of control kit)<br>BARAK PLASTIC BASE 2 GD-010(NPT)<br>SUPPORT LEG 6"-200MM | METAL SNG.CHA.PLUS 48"*4" VIC PN08 LONG   71910-001626     METAL MAN 6"*2 OUT*4" VIC F/48" TANK   71910-001691     METAL BF MAN 4"*2 OUT*3" VIC F/48" TANK   71910-001712     METAL DF MAN 4"*2 OUT*3" VIC F/48" TANK   71910-001702     METAL CUP 6"VIC W/2 OUT 2"NPT +1 OUT 1"NPT   71910-001802     METAL CUP 4" VIC   71910-001792     NET METAL B.F VALVE 4X3 STRAIGHT VIC   71600-006660     VICTAULIC COUPLING 3" ONE BOLT   71910-002501     VICTAULIC COUPLING 4" ONE BOLT   71910-002502     VICTAULIC COUPLING 6" TWO BOLT   71910-002503     Control stand + controller + Aquative bracket   1" CONTROL KIT FOR MEDIA FILTER - NPT     J.P. Check point (part of control kit)   70561-001500     SUPPORT LEG 6"-200MM   71910-001909 |