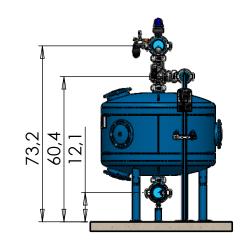

control kit)<br>BARAK PLASTIC BASE 2 GD-010(NPT)<br>SUPPORT LEG 6"-200MM | METAL SNG.CHA.PLUS 48"*4" VIC PN08 LONG   71910-001626     METAL MAN 6"*2 OUT*4" VIC F/48" TANK   71910-001691     METAL BF MAN 4"*2 OUT*3" VIC F/48" TANK   71910-001712     METAL DF MAN 4"*2 OUT*3" VIC F/48" TANK   71910-001702     METAL CUP 6"VIC W/2 OUT 2"NPT +1 OUT 1"NPT   71910-001802     METAL CUP 4" VIC   71910-001792     NET METAL B.F VALVE 4X3 STRAIGHT VIC   71600-006660     VICTAULIC COUPLING 3" ONE BOLT   71910-002501     VICTAULIC COUPLING 4" ONE BOLT   71910-002502     VICTAULIC COUPLING 6" TWO BOLT   71910-002503     Control stand + controller + Aquative bracket   1" CONTROL KIT FOR MEDIA FILTER - NPT     J.P. Check point (part of control kit)   70561-001500     SUPPORT LEG 6"-200MM   71910-001909 |





| SAP DESCRIPTION                | :         |                                     |                       |                                                                                                               | ETA.                        |               |
|--------------------------------|-----------|-------------------------------------|-----------------------|---------------------------------------------------------------------------------------------------------------|-----------------------------|---------------|
| MTL SNG 480206 S               |           |                                     |                       | V. M                                                                                                          | EIA                         | FIM"