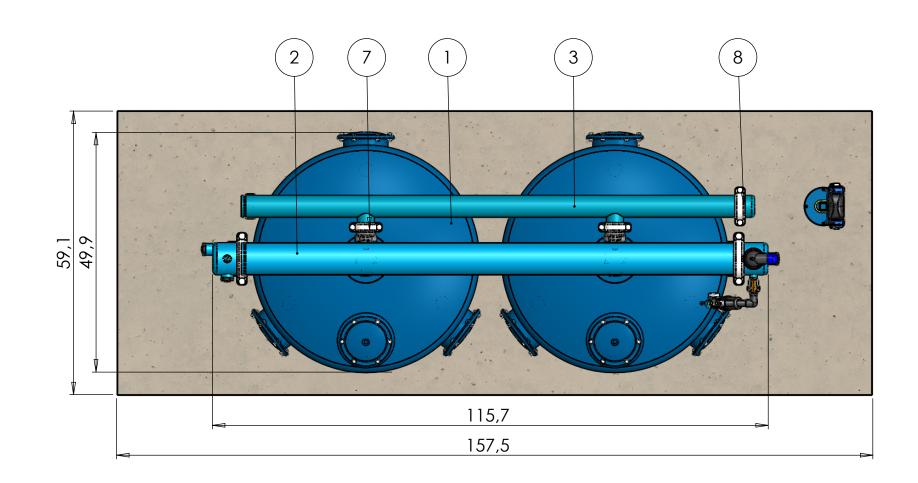

| ITEM<br>NO.     SAP Description     SAP Cat. No.       1     METAL SNG.CHA.PLUS 48"*4" VIC PN08 LONG     71910-001626       2     METAL MAN 6"*2 OUT*4" VIC F/48" TANK     71910-001691       3     METAL BF MAN 4"*2 OUT*3" VIC F/48" TANK     71910-001712       4     MET CUP 6"VIC W/2 OUT 2"NPT +1 OUT 1"NPT     71910-001802       5     METAL CUP 4" VIC     71910-001792       6     NET METAL B.F VALVE 4X3 STRAIGHT VIC     71600-006660       7     VICTAULIC COUPLING 3" ONE BOLT     71910-002501       8     VICTAULIC COUPLING 4" ONE BOLT     71910-002502       9     VICTAULIC COUPLING 6" TWO BOLT     71910-002503       10     Control stand + controller + Aquative bracket     11       11     I" CONTROL KIT FOR MEDIA FILTER - NPT     37090-009610       12     L.P. Check point (part of control kit)     13     BARAK PLASTIC BASE 2 GD-010(NPT)     70561-001500       14     SUPPORT LEG 6"-200MM     71910-001909     14 |                                               |                                                                                                                                                                                                                                                                                                                                                                                                                                                                                                                                                                            | 1                                                                                                                                                                                                                                                                                                                                                                                                                                                                                                                                                                                                                                                                                                                                                |
|---------------------------------------------------------------------------------------------------------------------------------------------------------------------------------------------------------------------------------------------------------------------------------------------------------------------------------------------------------------------------------------------------------------------------------------------------------------------------------------------------------------------------------------------------------------------------------------------------------------------------------------------------------------------------------------------------------------------------------------------------------------------------------------------------------------------------------------------------------------------------------------------------------------------------------------------------------|-----------------------------------------------|----------------------------------------------------------------------------------------------------------------------------------------------------------------------------------------------------------------------------------------------------------------------------------------------------------------------------------------------------------------------------------------------------------------------------------------------------------------------------------------------------------------------------------------------------------------------------|--------------------------------------------------------------------------------------------------------------------------------------------------------------------------------------------------------------------------------------------------------------------------------------------------------------------------------------------------------------------------------------------------------------------------------------------------------------------------------------------------------------------------------------------------------------------------------------------------------------------------------------------------------------------------------------------------------------------------------------------------|
| 2     METAL MAN 6"*2 OUT*4" VIC F/48" TANK     71910-001691       3     METAL BF MAN 4"*2 OUT*3" VIC F/48" TANK     71910-001712       4     MET CUP 6"VIC W/2 OUT 2"NPT +1 OUT 1"NPT     71910-001802       5     METAL CUP 4" VIC     71910-001792       6     NET METAL B.F VALVE 4X3 STRAIGHT VIC     71600-006660       7     VICTAULIC COUPLING 3" ONE BOLT     71910-002501       8     VICTAULIC COUPLING 4" ONE BOLT     71910-002502       9     VICTAULIC COUPLING 6" TWO BOLT     71910-002503       10     Control stand + controller + Aquative bracket     11       11     I" CONTROL KIT FOR MEDIA FILTER - NPT     37090-009610       12     L.P. Check point (part of control kit)     70561-001500                                                                                                                                                                                                                                   | SAP Description                               | SAP Cat. No.                                                                                                                                                                                                                                                                                                                                                                                                                                                                                                                                                               | QTY.                                                                                                                                                                                                                                                                                                                                                                                                                                                                                                                                                                                                                                                                                                                                             |
| 3     METAL BF MAN 4"*2 OUT*3" VIC F/48" TANK     71910-001712       4     MET CUP 6"VIC W/2 OUT 2"NPT +1 OUT 1"NPT     71910-001802       5     METAL CUP 4" VIC     71910-001792       6     NET METAL B.F VALVE 4X3 STRAIGHT VIC     71600-006660       7     VICTAULIC COUPLING 3" ONE BOLT     71910-002501       8     VICTAULIC COUPLING 4" ONE BOLT     71910-002502       9     VICTAULIC COUPLING 6" TWO BOLT     71910-002503       10     Control stand + controller + Aquative bracket     11       11     1" CONTROL KIT FOR MEDIA FILTER - NPT     37090-009610       12     L.P. Check point (part of control kit)     13       13     BARAK PLASTIC BASE 2 GD-010(NPT)     70561-001500                                                                                                                                                                                                                                                | METAL SNG.CHA.PLUS 48"*4" VIC PN08 LONG       | 71910-001626                                                                                                                                                                                                                                                                                                                                                                                                                                                                                                                                                               | 2                                                                                                                                                                                                                                                                                                                                                                                                                                                                                                                                                                                                                                                                                                                                                |
| 4   MET CUP 6"VIC W/2 OUT 2"NPT +1 OUT 1"NPT   71910-001802     5   METAL CUP 4" VIC   71910-001792     6   NET METAL B.F VALVE 4X3 STRAIGHT VIC   71600-006660     7   VICTAULIC COUPLING 3" ONE BOLT   71910-002501     8   VICTAULIC COUPLING 4" ONE BOLT   71910-002502     9   VICTAULIC COUPLING 6" TWO BOLT   71910-002503     10   Control stand + controller + Aquative bracket   11     11   I" CONTROL KIT FOR MEDIA FILTER - NPT   37090-009610     12   L.P. Check point (part of control kit)   70561-001500                                                                                                                                                                                                                                                                                                                                                                                                                              | METAL MAN 6"*2 OUT*4" VIC F/48" TANK          | 71910-001691                                                                                                                                                                                                                                                                                                                                                                                                                                                                                                                                                               | 2                                                                                                                                                                                                                                                                                                                                                                                                                                                                                                                                                                                                                                                                                                                                                |
| 5     METAL CUP 4" VIC     71910-001792       6     NET METAL B.F VALVE 4X3 STRAIGHT VIC     71600-006660       7     VICTAULIC COUPLING 3" ONE BOLT     71910-002501       8     VICTAULIC COUPLING 4" ONE BOLT     71910-002502       9     VICTAULIC COUPLING 6" TWO BOLT     71910-002503       10     Control stand + controller + Aquative bracket     71910-002503       11     1" CONTROL KIT FOR MEDIA FILTER - NPT     37090-009610       12     L.P. Check point (part of control kit)     70561-001500                                                                                                                                                                                                                                                                                                                                                                                                                                      | METAL BF MAN 4"*2 OUT*3" VIC F/48" TANK       | 71910-001712                                                                                                                                                                                                                                                                                                                                                                                                                                                                                                                                                               | 1                                                                                                                                                                                                                                                                                                                                                                                                                                                                                                                                                                                                                                                                                                                                                |
| 6NET METAL B.F VALVE 4X3 STRAIGHT VIC71600-0066607VICTAULIC COUPLING 3" ONE BOLT71910-0025018VICTAULIC COUPLING 4" ONE BOLT71910-0025029VICTAULIC COUPLING 6" TWO BOLT71910-00250310Control stand + controller + Aquative bracket11111" CONTROL KIT FOR MEDIA FILTER - NPT37090-00961012L.P. Check point (part of control kit)13BARAK PLASTIC BASE 2 GD-010(NPT)70561-001500                                                                                                                                                                                                                                                                                                                                                                                                                                                                                                                                                                            | MET CUP 6"VIC W/2 OUT 2"NPT +1 OUT 1"NPT      | 71910-001802                                                                                                                                                                                                                                                                                                                                                                                                                                                                                                                                                               | 2                                                                                                                                                                                                                                                                                                                                                                                                                                                                                                                                                                                                                                                                                                                                                |
| 7VICTAULIC COUPLING 3" ONE BOLT71910-0025018VICTAULIC COUPLING 4" ONE BOLT71910-0025029VICTAULIC COUPLING 6" TWO BOLT71910-00250310Control stand + controller + Aquative bracket71910-002503111" CONTROL KIT FOR MEDIA FILTER - NPT37090-00961012L.P. Check point (part of control kit)70561-001500                                                                                                                                                                                                                                                                                                                                                                                                                                                                                                                                                                                                                                                     | METAL CUP 4" VIC                              | 71910-001792                                                                                                                                                                                                                                                                                                                                                                                                                                                                                                                                                               | 1                                                                                                                                                                                                                                                                                                                                                                                                                                                                                                                                                                                                                                                                                                                                                |
| 8VICTAULIC COUPLING 4" ONE BOLT71910-0025029VICTAULIC COUPLING 6" TWO BOLT71910-00250310Control stand + controller + Aquative bracket11111" CONTROL KIT FOR MEDIA FILTER - NPT37090-00961012L.P. Check point (part of control kit)13BARAK PLASTIC BASE 2 GD-010(NPT)70561-001500                                                                                                                                                                                                                                                                                                                                                                                                                                                                                                                                                                                                                                                                        | NET METAL B.F VALVE 4X3 STRAIGHT VIC          | 71600-006660                                                                                                                                                                                                                                                                                                                                                                                                                                                                                                                                                               | 2                                                                                                                                                                                                                                                                                                                                                                                                                                                                                                                                                                                                                                                                                                                                                |
| 9VICTAULIC COUPLING 6" TWO BOLT71910-00250310Control stand + controller + Aquative bracket11111" CONTROL KIT FOR MEDIA FILTER - NPT37090-00961012L.P. Check point (part of control kit)1313BARAK PLASTIC BASE 2 GD-010(NPT)70561-001500                                                                                                                                                                                                                                                                                                                                                                                                                                                                                                                                                                                                                                                                                                                 | VICTAULIC COUPLING 3" ONE BOLT                | 71910-002501                                                                                                                                                                                                                                                                                                                                                                                                                                                                                                                                                               | 2                                                                                                                                                                                                                                                                                                                                                                                                                                                                                                                                                                                                                                                                                                                                                |
| 10Control stand + controller + Aquative bracket111" CONTROL KIT FOR MEDIA FILTER - NPT37090-00961012L.P. Check point (part of control kit)1313BARAK PLASTIC BASE 2 GD-010(NPT)70561-001500                                                                                                                                                                                                                                                                                                                                                                                                                                                                                                                                                                                                                                                                                                                                                              | VICTAULIC COUPLING 4" ONE BOLT                | 71910-002502                                                                                                                                                                                                                                                                                                                                                                                                                                                                                                                                                               | 7                                                                                                                                                                                                                                                                                                                                                                                                                                                                                                                                                                                                                                                                                                                                                |
| 11   1" CONTROL KIT FOR MEDIA FILTER - NPT   37090-009610     12   L.P. Check point (part of control kit)   13     BARAK PLASTIC BASE 2 GD-010(NPT)   70561-001500                                                                                                                                                                                                                                                                                                                                                                                                                                                                                                                                                                                                                                                                                                                                                                                      | VICTAULIC COUPLING 6" TWO BOLT                | 71910-002503                                                                                                                                                                                                                                                                                                                                                                                                                                                                                                                                                               | 2                                                                                                                                                                                                                                                                                                                                                                                                                                                                                                                                                                                                                                                                                                                                                |
| 12 L.P. Check point (part of control kit)   13 BARAK PLASTIC BASE 2 GD-010(NPT)                                                                                                                                                                                                                                                                                                                                                                                                                                                                                                                                                                                                                                                                                                                                                                                                                                                                         | Control stand + controller + Aquative bracket |                                                                                                                                                                                                                                                                                                                                                                                                                                                                                                                                                                            | 1                                                                                                                                                                                                                                                                                                                                                                                                                                                                                                                                                                                                                                                                                                                                                |
| 13     BARAK PLASTIC BASE 2 GD-010(NPT)     70561-001500                                                                                                                                                                                                                                                                                                                                                                                                                                                                                                                                                                                                                                                                                                                                                                                                                                                                                                | 1" CONTROL KIT FOR MEDIA FILTER - NPT         | 37090-009610                                                                                                                                                                                                                                                                                                                                                                                                                                                                                                                                                               | 1                                                                                                                                                                                                                                                                                                                                                                                                                                                                                                                                                                                                                                                                                                                                                |
|                                                                                                                                                                                                                                                                                                                                                                                                                                                                                                                                                                                                                                                                                                                                                                                                                                                                                                                                                         | L.P. Check point (part of control kit)        |                                                                                                                                                                                                                                                                                                                                                                                                                                                                                                                                                                            | 1                                                                                                                                                                                                                                                                                                                                                                                                                                                                                                                                                                                                                                                                                                                                                |
| 14     SUPPORT LEG 6"-200MM     71910-001909                                                                                                                                                                                                                                                                                                                                                                                                                                                                                                                                                                                                                                                                                                                                                                                                                                                                                                            | BARAK PLASTIC BASE 2 GD-010(NPT)              | 70561-001500                                                                                                                                                                                                                                                                                                                                                                                                                                                                                                                                                               | 1                                                                                                                                                                                                                                                                                                                                                                                                                                                                                                                                                                                                                                                                                                                                                |
|                                                                                                                                                                                                                                                                                                                                                                                                                                                                                                                                                                                                                                                                                                                                                                                                                                                                                                                                                         | SUPPORT LEG 6"-200MM                          | 71910-001909                                                                                                                                                                                                                                                                                                                                                                                                                                                                                                                                                               | 2                                                                                                                                                                                                                                                                                                                                                                                                                                                                                                                                                                                                                                                                                                                                                |
| 15     SUPPORT LEG 4"-1400MM     71910-001952                                                                                                                                                                                                                                                                                                                                                                                                                                                                                                                                                                                                                                                                                                                                                                                                                                                                                                           | SUPPORT LEG 4"-1400MM                         | 71910-001952                                                                                                                                                                                                                                                                                                                                                                                                                                                                                                                                                               | 1                                                                                                                                                                                                                                                                                                                                                                                                                                                                                                                                                                                                                                                                                                                                                |
| 15                                                                                                                                                                                                                                                                                                                                                                                                                                                                                                                                                                                                                                                                                                                                                                                                                                                                                                                                                      |                                               | METAL SNG.CHA.PLUS 48"*4" VIC PN08 LONG<br>METAL MAN 6"*2 OUT*4" VIC F/48" TANK<br>METAL BF MAN 4"*2 OUT*3" VIC F/48" TANK<br>MET CUP 6"VIC W/2 OUT 2"NPT +1 OUT 1"NPT<br>METAL CUP 4" VIC<br>NET METAL B.F VALVE 4X3 STRAIGHT VIC<br>VICTAULIC COUPLING 3" ONE BOLT<br>VICTAULIC COUPLING 4" ONE BOLT<br>VICTAULIC COUPLING 6" TWO BOLT<br>VICTAULIC COUPLING 6" TWO BOLT<br>Control stand + controller + Aquative bracket<br>1" CONTROL KIT FOR MEDIA FILTER - NPT<br>L.P. Check point (part of control kit)<br>BARAK PLASTIC BASE 2 GD-010(NPT)<br>SUPPORT LEG 6"-200MM | METAL SNG.CHA.PLUS 48"*4" VIC PN08 LONG   71910-001626     METAL MAN 6"*2 OUT*4" VIC F/48" TANK   71910-001691     METAL BF MAN 4"*2 OUT*3" VIC F/48" TANK   71910-001712     METAL DF MAN 4"*2 OUT*3" VIC F/48" TANK   71910-001702     METAL CUP 6"VIC W/2 OUT 2"NPT +1 OUT 1"NPT   71910-001802     METAL CUP 4" VIC   71910-001792     NET METAL B.F VALVE 4X3 STRAIGHT VIC   71600-006660     VICTAULIC COUPLING 3" ONE BOLT   71910-002501     VICTAULIC COUPLING 4" ONE BOLT   71910-002502     VICTAULIC COUPLING 6" TWO BOLT   71910-002503     Control stand + controller + Aquative bracket   1" CONTROL KIT FOR MEDIA FILTER - NPT     J.P. Check point (part of control kit)   70561-001500     SUPPORT LEG 6"-200MM   71910-001909 |