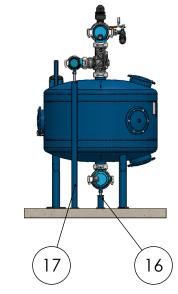

| ITEM NO. | SAP Description                               | SAP Cat. No. | QTY. |
|----------|-----------------------------------------------|--------------|------|
| 1        | METAL SNG.CHA.PLUS 48''*4'' VIC PN08 LONG     | 71910-001626 | 3    |
| 2        | METAL MAN 6"*2 OUT*4" VIC F/48" TANK          | 71910-001691 | 2    |
| 3        | METAL MAN 6"*1 OUT*4" VIC F/48" TANK          | 71910-001690 | 2    |
| 4        | METAL BF MAN 4"*2 OUT*3" VIC F/48" TANK       | 71910-001712 | 1    |
| 5        | METAL BF MAN 4"*1 OUT*3" VIC F/48" TANK       | 71910-001703 | 1    |
| 6        | MET CUP 6"VIC W/2 OUT 2"NPT +1 OUT 1"NPT      | 71910-001802 | 2    |
| 7        | METAL CUP 4" VIC                              | 71910-001792 | 1    |
| 8        | NET METAL B.F VALVE 4X3 STRAIGHT VIC          | 71600-006660 | 3    |
| 9        | VICTAULIC COUPLING 3" ONE BOLT                | 71910-002501 | 3    |
| 10       | VICTAULIC COUPLING 4" ONE BOLT                | 71910-002502 | 11   |
| 11       | VICTAULIC COUPLING 6" TWO BOLT                | 71910-002503 | 4    |
| 12       | Control stand + controller + Aquative bracket |              | 1    |
| 13       | 1" CONTROL KIT FOR MEDIA FILTER - NPT         | 37090-009610 | 1    |
| 14       | L.P. Check point (part of control kit)        |              | 1    |
| 15       | BARAK PLASTIC BASE 2 GD-010(NPT)              | 70561-001500 | 1    |
| 16       | SUPPORT LEG 6"-200MM                          | 71910-001909 | 3    |
| 17       | SUPPORT LEG 4"-1400MM                         | 71910-001952 | 1    |