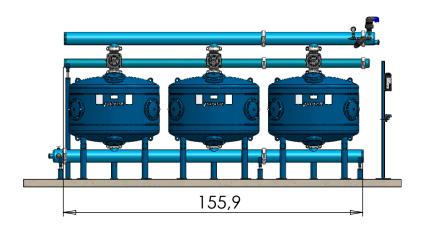

| ITEM NO. | SAP Description                               | SAP Cat. No. | QTY. |
|----------|-----------------------------------------------|--------------|------|
| 1        | METAL SNG.CHA.PLUS 48''*4'' VIC PN08 LONG     | 71910-001626 | 3    |
| 2        | METAL MAN 6"*2 OUT*4" VIC F/48" TANK          | 71910-001691 | 2    |
| 3        | METAL MAN 6"*1 OUT*4" VIC F/48" TANK          | 71910-001690 | 2    |
| 4        | METAL BF MAN 4"*2 OUT*3" VIC F/48" TANK       | 71910-001712 | 1    |
| 5        | METAL BF MAN 4"*1 OUT*3" VIC F/48" TANK       | 71910-001703 | 1    |
| 6        | MET CUP 6"VIC W/2 OUT 2"NPT +1 OUT 1"NPT      | 71910-001802 | 2    |
| 7        | METAL CUP 4" VIC                              | 71910-001792 | 1    |
| 8        | NET METAL B.F VALVE 4X3 STRAIGHT VIC          | 71600-006660 | 3    |
| 9        | VICTAULIC COUPLING 3" ONE BOLT                | 71910-002501 | 3    |
| 10       | VICTAULIC COUPLING 4" ONE BOLT                | 71910-002502 | 11   |
| 11       | VICTAULIC COUPLING 6" TWO BOLT                | 71910-002503 | 4    |
| 12       | Control stand + controller + Aquative bracket |              | 1    |
| 13       | 1" CONTROL KIT FOR MEDIA FILTER - NPT         | 37090-009610 | 1    |
| 14       | L.P. Check point (part of control kit)        |              | 1    |
| 15       | BARAK PLASTIC BASE 2 GD-010(NPT)              | 70561-001500 | 1    |
| 16       | SUPPORT LEG 6"-200MM                          | 71910-001909 | 3    |
| 17       | SUPPORT LEG 4"-1400MM                         | 71910-001952 | 1    |