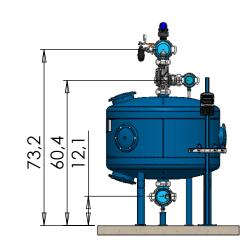

| MTL SNG 480306 S               |         |                                        | <b>V.</b> M                                                                   | EJAI                                                                                                 | rim        |  |
|--------------------------------|---------|----------------------------------------|-------------------------------------------------------------------------------|------------------------------------------------------------------------------------------------------|------------|--|
| SKU No.                        |         |                                        |                                                                               | PROPRIETARY AND CONFIDENTIAL<br>THE INFORMATION CONTAINED IN THIS<br>DRAWING IS THE SOLE PROPERTY OF |            |  |
| Maximum Flow Rate: 1122 GPM    |         |                                        | Y REPRODUCTION IN PART<br>DLE WITHOUT THE WRITTEN<br>DF NETAFIM IS PROHIBITED |                                                                                                      |            |  |
| Recommended Flow Rate: 616 GPM |         |                                        | Designed By                                                                   |                                                                                                      |            |  |
| Inlet Pressure:                | 115 PSI |                                        | Drawn By                                                                      | KEREM                                                                                                | 25/12/2019 |  |
| Sheet Size:                    | Scale:  |                                        | Checked By                                                                    |                                                                                                      |            |  |
| A4                             | 1:30    | TO HIGH<br>PRESSURE TO LOW<br>PRESSURE | QA                                                                            | Of                                                                                                   |            |  |
|                                |         | D.P / D.P                              | Sheet: 2                                                                      | <sup>Of:</sup> 3                                                                                     | Rev        |  |

| SAP DESCRIPTION                | :          |                     |                    |                                                                                                               | ETA!                        |              |
|--------------------------------|------------|---------------------|--------------------|---------------------------------------------------------------------------------------------------------------|-----------------------------|--------------|
| MTL SNG 480306 S               |            |                     |                    | <b>V</b> . 14                                                                                                 | ETA                         | r 1 M        |
| SKU No.                        |            |                     |                    | THE INFORM<br>DRAWING IS                                                                                      | ATION CONTA<br>THE SOLE PRO | INED IN THIS |
| Maximum Flow Rate              | : 1122 GPM |                     |                    | NETAFIM. ANY REPRODUCTION IN PART<br>OR AS A WHOLE WITHOUT THE WRITTEN<br>PERMISSION OF NETAFIM IS PROHIBITED |                             |              |
| Recommended Flow Rate: 616 GPM |            |                     |                    | Designed By                                                                                                   |                             |              |
| Inlet Pressure:                | 115 PSI    |                     |                    | Drawn By                                                                                                      | KEREM                       | 25/12/2019   |
| Sheet Size:                    | Scale:     |                     |                    | Checked By                                                                                                    |                             |              |
| A4                             | 1:40       | to high<br>Pressure | TO LOW<br>PRESSURE | QA                                                                                                            |                             |              |
|                                |            | D.P /               | D.P                | Sheet: 3                                                                                                      | <sup>Of:</sup> 3            | Rev          |