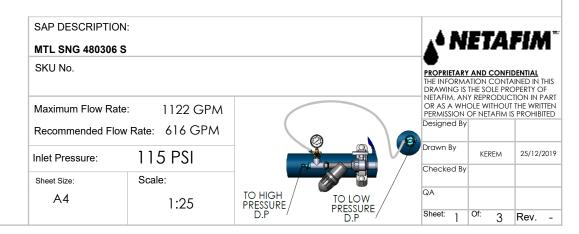

| MTL SNG 480306 S               |         |                                        | <b>V.</b> M                                                                   | EJAI                                                                                                 | rim        |  |
|--------------------------------|---------|----------------------------------------|-------------------------------------------------------------------------------|------------------------------------------------------------------------------------------------------|------------|--|
| SKU No.                        |         |                                        |                                                                               | PROPRIETARY AND CONFIDENTIAL<br>THE INFORMATION CONTAINED IN THIS<br>DRAWING IS THE SOLE PROPERTY OF |            |  |
| Maximum Flow Rate: 1122 GPM    |         |                                        | Y REPRODUCTION IN PART<br>DLE WITHOUT THE WRITTEN<br>DF NETAFIM IS PROHIBITED |                                                                                                      |            |  |
| Recommended Flow Rate: 616 GPM |         |                                        | Designed By                                                                   |                                                                                                      |            |  |
| Inlet Pressure:                | 115 PSI |                                        | Drawn By                                                                      | KEREM                                                                                                | 25/12/2019 |  |
| Sheet Size:                    | Scale:  |                                        | Checked By                                                                    |                                                                                                      |            |  |
| A4                             | 1:30    | TO HIGH<br>PRESSURE TO LOW<br>PRESSURE | QA                                                                            | Of                                                                                                   |            |  |
|                                |         | D.P / D.P                              | Sheet: 2                                                                      | <sup>Of:</sup> 3                                                                                     | Rev        |  |

| SAP DESCRIPTION                | :          |                     |                    |                                                                                                               | ETA!                        |              |
|--------------------------------|------------|---------------------|--------------------|---------------------------------------------------------------------------------------------------------------|-----------------------------|--------------|
| MTL SNG 480306 S               |            |                     |                    | <b>V</b> . 14                                                                                                 | ETA                         | r 1 M        |
| SKU No.                        |            |                     |                    | THE INFORM<br>DRAWING IS                                                                                      | ATION CONTA<br>THE SOLE PRO | INED IN THIS |
| Maximum Flow Rate              | : 1122 GPM |                     |                    | NETAFIM. ANY REPRODUCTION IN PART<br>OR AS A WHOLE WITHOUT THE WRITTEN<br>PERMISSION OF NETAFIM IS PROHIBITED |                             |              |
| Recommended Flow Rate: 616 GPM |            |                     |                    | Designed By                                                                                                   |                             |              |
| Inlet Pressure:                | 115 PSI    |                     |                    | Drawn By                                                                                                      | KEREM                       | 25/12/2019   |
| Sheet Size:                    | Scale:     |                     |                    | Checked By                                                                                                    |                             |              |
| A4                             | 1:40       | to high<br>Pressure | TO LOW<br>PRESSURE | QA                                                                                                            |                             |              |
|                                |            | D.P /               | D.P                | Sheet: 3                                                                                                      | <sup>Of:</sup> 3            | Rev          |