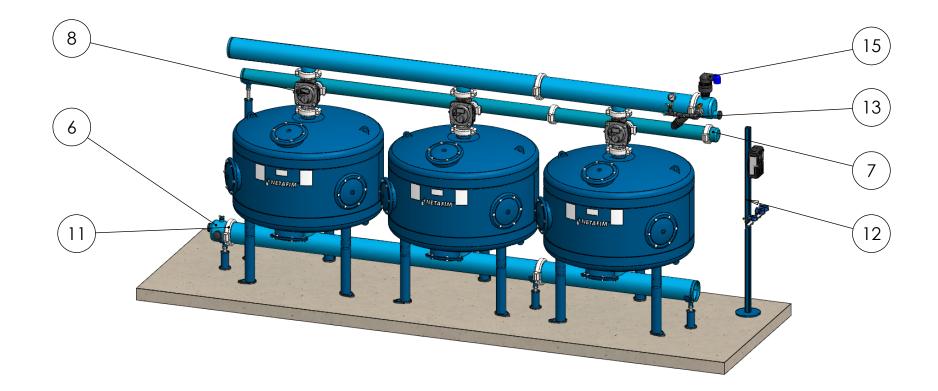

| ITEM NO. | SAP Description                               | SAP Cat. No. | QTY. |
|----------|-----------------------------------------------|--------------|------|
| 1        | METAL SNG.CHA.PLUS 48''*4'' VIC PN08 LONG     | 71910-001626 | 3    |
| 2        | METAL MAN 6"*2 OUT*4" VIC F/48" TANK          | 71910-001691 | 2    |
| 3        | METAL MAN 6"*1 OUT*4" VIC F/48" TANK          | 71910-001690 | 2    |
| 4        | METAL BF MAN 4"*2 OUT*3" VIC F/48" TANK       | 71910-001712 | 1    |
| 5        | METAL BF MAN 4"*1 OUT*3" VIC F/48" TANK       | 71910-001703 | 1    |
| 6        | MET CUP 6"VIC W/2 OUT 2"NPT +1 OUT 1"NPT      | 71910-001802 | 2    |
| 7        | METAL CUP 4" VIC                              | 71910-001792 | 1    |
| 8        | NET METAL B.F VALVE 4X3 STRAIGHT VIC          | 71600-006660 | 3    |
| 9        | VICTAULIC COUPLING 3" ONE BOLT                | 71910-002501 | 3    |
| 10       | VICTAULIC COUPLING 4" ONE BOLT                | 71910-002502 | 11   |
| 11       | VICTAULIC COUPLING 6" TWO BOLT                | 71910-002503 | 4    |
| 12       | Control stand + controller + Aquative bracket |              | 1    |
| 13       | 1" CONTROL KIT FOR MEDIA FILTER - NPT         | 37090-009610 | 1    |
| 14       | L.P. Check point (part of control kit)        |              | 1    |
| 15       | BARAK PLASTIC BASE 2 GD-010(NPT)              | 70561-001500 | 1    |
| 16       | SUPPORT LEG 6"-200MM                          | 71910-001909 | 3    |
| 17       | SUPPORT LEG 4"-1400MM                         | 71910-001952 | 1    |