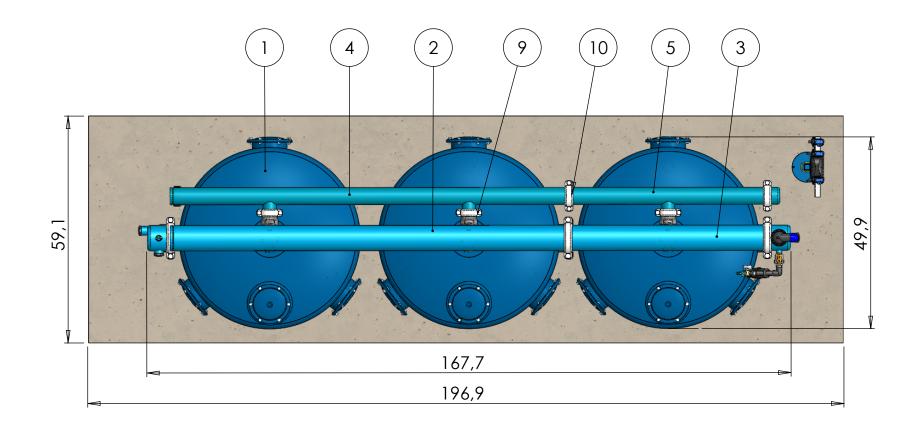

| ITEM NO. | SAP Description                               | SAP Cat. No. | QTY. |
|----------|-----------------------------------------------|--------------|------|
| 1        | METAL SNG.CHA.PLUS 48''*4'' VIC PN08 LONG     | 71910-001626 | 3    |
| 2        | METAL MAN 6"*2 OUT*4" VIC F/48" TANK          | 71910-001691 | 2    |
| 3        | METAL MAN 6"*1 OUT*4" VIC F/48" TANK          | 71910-001690 | 2    |
| 4        | METAL BF MAN 4"*2 OUT*3" VIC F/48" TANK       | 71910-001712 | 1    |
| 5        | METAL BF MAN 4"*1 OUT*3" VIC F/48" TANK       | 71910-001703 | 1    |
| 6        | MET CUP 6"VIC W/2 OUT 2"NPT +1 OUT 1"NPT      | 71910-001802 | 2    |
| 7        | METAL CUP 4" VIC                              | 71910-001792 | 1    |
| 8        | NET METAL B.F VALVE 4X3 STRAIGHT VIC          | 71600-006660 | 3    |
| 9        | VICTAULIC COUPLING 3" ONE BOLT                | 71910-002501 | 3    |
| 10       | VICTAULIC COUPLING 4" ONE BOLT                | 71910-002502 | 11   |
| 11       | VICTAULIC COUPLING 6" TWO BOLT                | 71910-002503 | 4    |
| 12       | Control stand + controller + Aquative bracket |              | 1    |
| 13       | 1" CONTROL KIT FOR MEDIA FILTER - NPT         | 37090-009610 | 1    |
| 14       | L.P. Check point (part of control kit)        |              | 1    |
| 15       | BARAK PLASTIC BASE 2 GD-010(NPT)              | 70561-001500 | 1    |
| 16       | SUPPORT LEG 6"-200MM                          | 71910-001909 | 3    |
| 17       | SUPPORT LEG 4"-1400MM                         | 71910-001952 | 1    |