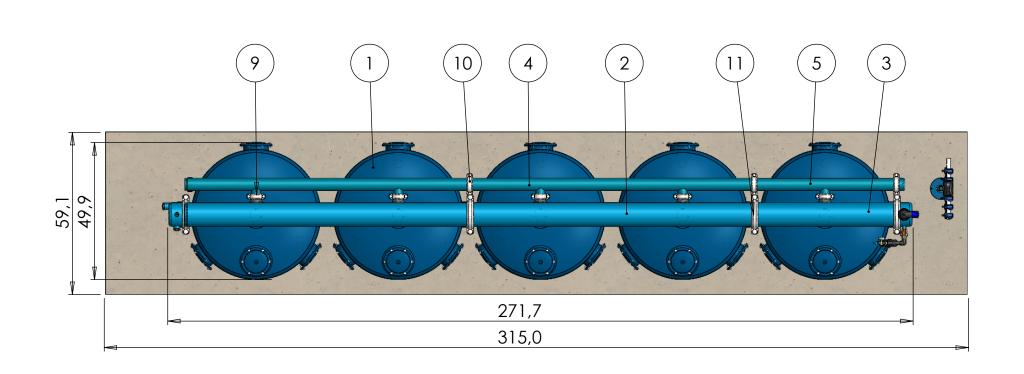

| SAP DESCRIPTION                 | :          |       |                    |                                                                                                               |                             |               |
|---------------------------------|------------|-------|--------------------|---------------------------------------------------------------------------------------------------------------|-----------------------------|---------------|
| MTL SNG 480508 S                |            |       |                    | <b>V.</b> M                                                                                                   | ETA                         | rim           |
| SKU No.                         |            |       |                    | THE INFORM.<br>DRAWING IS                                                                                     | ATION CONTA<br>THE SOLE PRO | NINED IN THIS |
| Maximum Flow Rate               | : 1870 GPM |       |                    | NETAFIM. ANY REPRODUCTION IN PART<br>OR AS A WHOLE WITHOUT THE WRITTEN<br>PERMISSION OF NETAFIM IS PROHIBITED |                             |               |
| Recommended Flow Rate: 1540 GPM |            | 6     |                    | Designed By                                                                                                   |                             |               |
| Inlet Pressure:                 | 115 PSI    |       |                    | Drawn By                                                                                                      | KEREM                       | 25/12/2019    |
| Sheet Size:                     | Scale:     |       |                    | Checked By                                                                                                    |                             |               |
| A4                              | 1:35       |       | TO LOW<br>PRESSURE | QA<br>Sheet: 1                                                                                                | Of: 0                       | _             |
|                                 |            | D.P / | D.P                | Sneet: ]                                                                                                      | <sup>OT:</sup> 3            | Rev           |