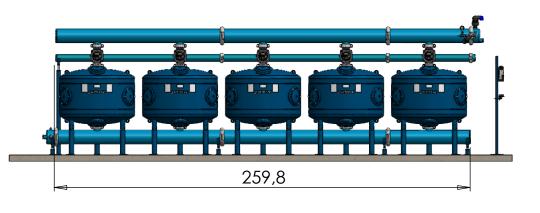

| SAP DESCRIPTION   | :              |                                        |                          |                                              |               |
|-------------------|----------------|----------------------------------------|--------------------------|----------------------------------------------|---------------|
| MTL SNG 480508 S  |                |                                        |                          | ETA                                          | rım           |
| SKU No.           |                |                                        | THE INFORM<br>DRAWING IS | Y AND CONFIL<br>ATION CONTA                  | NINED IN THIS |
| Maximum Flow Rate | : 1870 GPM     |                                        | OR AS A WH               | NY REPRODUC<br>IOLE WITHOUT<br>OF NETAFIM IS | THE WRITTEN   |
| Recommended Flow  | Rate: 1540 GPM |                                        | Designed By              | /                                            |               |
| Inlet Pressure:   | 115 PSI        |                                        | Drawn By                 | KEREM                                        | 25/12/2019    |
| Sheet Size:       | Scale:         |                                        | Checked By               | (                                            |               |
| A4                | 1:35           | TO HIGH<br>PRESSURE TO LOW<br>PRESSURE | QA                       |                                              |               |
|                   |                | D.P / D.P                              | Sheet: 2                 | Of: 3                                        | Rev           |