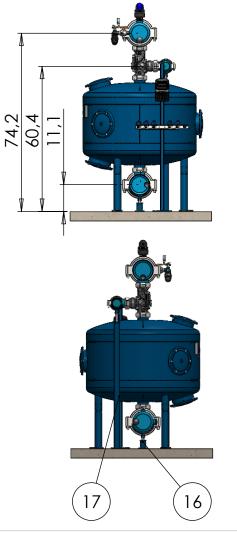

| SAP DESCRIPTION   | :              |                                                         | A 8.51                                         | ета                       |                          |
|-------------------|----------------|---------------------------------------------------------|------------------------------------------------|---------------------------|--------------------------|
| MTL SNG 480508 S  |                |                                                         | <b>V</b> . 141                                 | E JAI                     | FIM"                     |
| SKU No.           |                |                                                         | PROPRIETARY /<br>THE INFORMAT<br>DRAWING IS IN | tion conta<br>he sole pro | INED IN THIS<br>PERTY OF |
| Maximum Flow Rate | 1870 GPM       |                                                         | OR AS A WHO<br>PERMISSION O                    | LE WITHOUT                | THE WRITTEN              |
| Recommended Flow  | Rate: 1540 GPM |                                                         | Designed By                                    |                           |                          |
| Inlet Pressure:   | 115 PSI        |                                                         | Drawn By                                       | KEREM                     | 25/12/2019               |
| Sheet Size:       | Scale:         |                                                         | Checked By                                     |                           |                          |
| A4                | 1:40           | TO HIGH<br>PRESSURE<br>D.P<br>TO LOW<br>PRESSURE<br>D.P | QA<br>Sheet: 3                                 | <sup>Of:</sup> 3          | Rev                      |