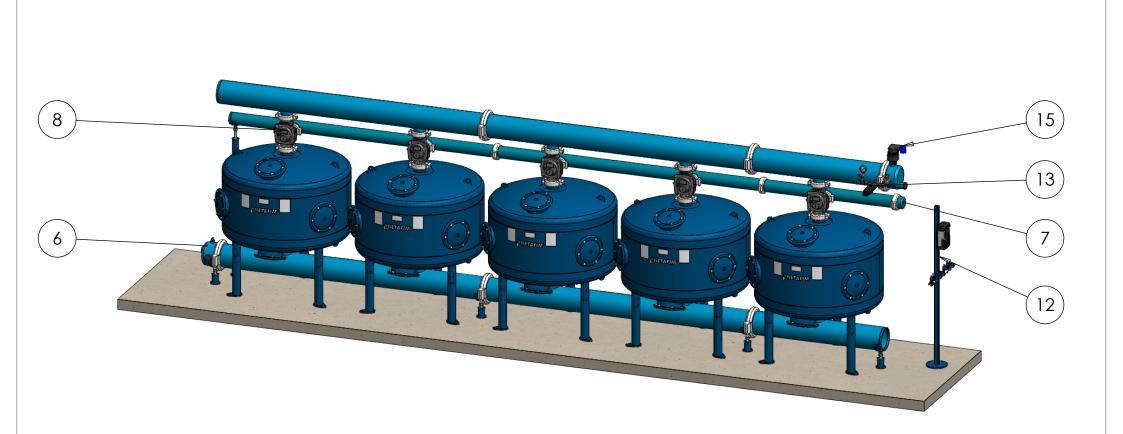

| Cat. No.<br>-001626<br>-001713<br>-001704<br>-001712 | QTY.<br>5<br>4<br>2                                                                                        |
|------------------------------------------------------|------------------------------------------------------------------------------------------------------------|
| -001713<br>-001704                                   | 4                                                                                                          |
| -001704                                              | 2                                                                                                          |
|                                                      |                                                                                                            |
| -001712                                              |                                                                                                            |
|                                                      | 2                                                                                                          |
| -001703                                              | 1                                                                                                          |
| -001804                                              | 2                                                                                                          |
| -001792                                              | 1                                                                                                          |
| -006660                                              | 5                                                                                                          |
| -002501                                              | 5                                                                                                          |
| -002502                                              | 18                                                                                                         |
| -002504                                              | 6                                                                                                          |
|                                                      | 1                                                                                                          |
| -009610                                              | 1                                                                                                          |
|                                                      | 1                                                                                                          |
| -001500                                              | 1                                                                                                          |
| -001916                                              | 4                                                                                                          |
| -001952                                              | 1                                                                                                          |
|                                                      | -001703<br>-001804<br>-001792<br>-006660<br>-002501<br>-002502<br>-002504<br>-009610<br>-001500<br>-001916 |