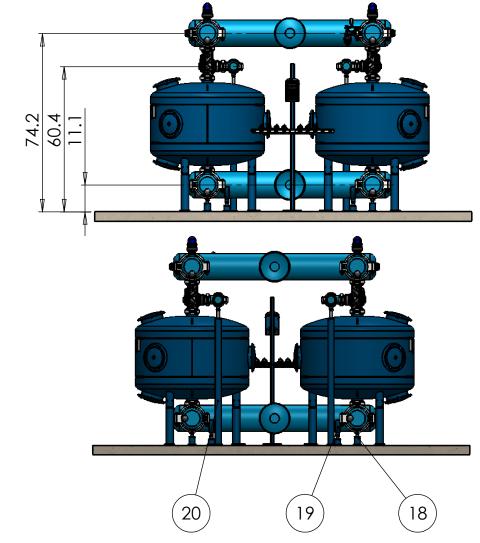

| ITEM<br>NO. | SAP Description                               | SAP Cat. No. | QTY. |
|-------------|-----------------------------------------------|--------------|------|
| 1           | METAL SNG.CHA.PLUS 48"*4" VIC PN08 LONG       | 71910-001626 | 7    |
| 2           | METAL MAN H 12"VIC IN 4x8"VIC OUT+2"NPT       | 71910-002232 | 2    |
| 3           | METAL MAN 8"*2 OUT*4" VIC F/48" TANK          | 71910-001713 | 6    |
| 4           | METAL MAN 8"*1 OUT*4" VIC F/48" TANK          | 71910-001704 | 2    |
| 5           | METAL BF MAN 4"*2 OUT*3" VIC F/48" TANK       | 71910-001712 | 3    |
| 6           | METAL BF MAN 4"*1 OUT*3" VIC F/48" TANK       | 71910-001703 | 1    |
| 7           | MET CUP 8"VIC W/2 OUT 2"NPT +1 OUT 1"NPT      | 71910-001804 | 8    |
| 8           | METAL CUP 4" VIC                              | 71910-001792 | 2    |
| 9           | METAL NIPPLE VIC/VIC 4"*460MM                 | 71910-009010 | 2    |
| 10          | NET METAL B.F VALVE 4X3 STRAIGHT VIC          | 71600-006660 | 7    |
| 11          | VICTAULIC COUPLING 3" ONE BOLT                | 71910-002501 | 7    |
| 12          | VICTAULIC COUPLING 4" ONE BOLT                | 71910-002502 | 27   |
| 13          | VICTAULIC COUPLING 8" TWO BOLT                | 71910-002504 | 16   |
| 14          | Control stand + controller + Aquative bracket |              | 1    |
| 15          | 1" CONTROL KIT FOR MEDIA FILTER - NPT         | 37090-009610 | 1    |
| 16          | L.P. Check point (part of control kit)        |              | 2    |
| 17          | BARAK PLASTIC BASE 2 GD-010(NPT)              | 70561-001500 | 4    |
| 18          | SUPPORT LEG 8"-150MM                          | 71910-001916 | 8    |
| 19          | SUPPORT LEG 10"-125MM                         | 71910-001927 | 2    |
| 20          | SUPPORT LEG 4"-1400MM                         | 71910-001952 | 2    |