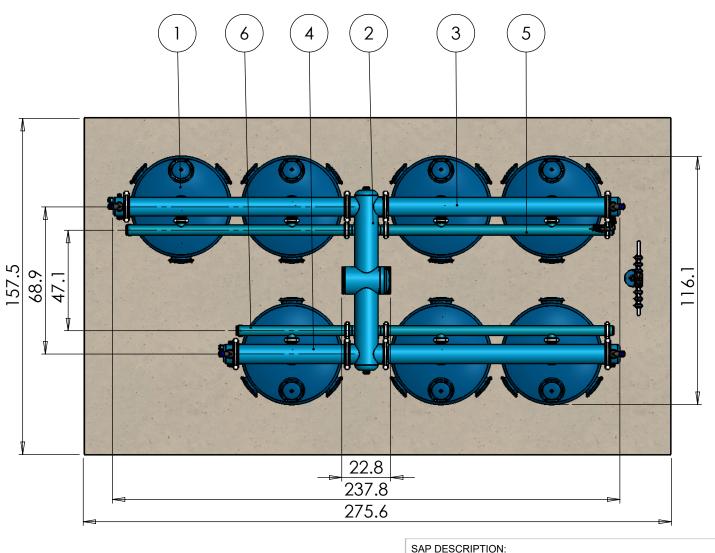

| ITEM<br>NO. | SAP Description                               | SAP Cat. No. | QTY. |
|-------------|-----------------------------------------------|--------------|------|
| 1           | METAL SNG.CHA.PLUS 48"*4" VIC PN08 LONG       | 71910-001626 | 7    |
| 2           | METAL MAN H 12"VIC IN 4x8"VIC OUT+2"NPT       | 71910-002232 | 2    |
| 3           | METAL MAN 8"*2 OUT*4" VIC F/48" TANK          | 71910-001713 | 6    |
| 4           | METAL MAN 8"*1 OUT*4" VIC F/48" TANK          | 71910-001704 | 2    |
| 5           | METAL BF MAN 4"*2 OUT*3" VIC F/48" TANK       | 71910-001712 | 3    |
| 6           | METAL BF MAN 4"*1 OUT*3" VIC F/48" TANK       | 71910-001703 | 1    |
| 7           | MET CUP 8"VIC W/2 OUT 2"NPT +1 OUT 1"NPT      | 71910-001804 | 8    |
| 8           | METAL CUP 4" VIC                              | 71910-001792 | 2    |
| 9           | METAL NIPPLE VIC/VIC 4"*460MM                 | 71910-009010 | 2    |
| 10          | NET METAL B.F VALVE 4X3 STRAIGHT VIC          | 71600-006660 | 7    |
| 11          | VICTAULIC COUPLING 3" ONE BOLT                | 71910-002501 | 7    |
| 12          | VICTAULIC COUPLING 4" ONE BOLT                | 71910-002502 | 27   |
| 13          | VICTAULIC COUPLING 8" TWO BOLT                | 71910-002504 | 16   |
| 14          | Control stand + controller + Aquative bracket |              | 1    |
| 15          | 1" CONTROL KIT FOR MEDIA FILTER - NPT         | 37090-009610 | 1    |
| 16          | L.P. Check point (part of control kit)        |              | 2    |
| 17          | BARAK PLASTIC BASE 2 GD-010(NPT)              | 70561-001500 | 4    |
| 18          | SUPPORT LEG 8"-150MM                          | 71910-001916 | 8    |
| 19          | SUPPORT LEG 10"-125MM                         | 71910-001927 | 2    |
| 20          | SUPPORT LEG 4"-1400MM                         | 71910-001952 | 2    |