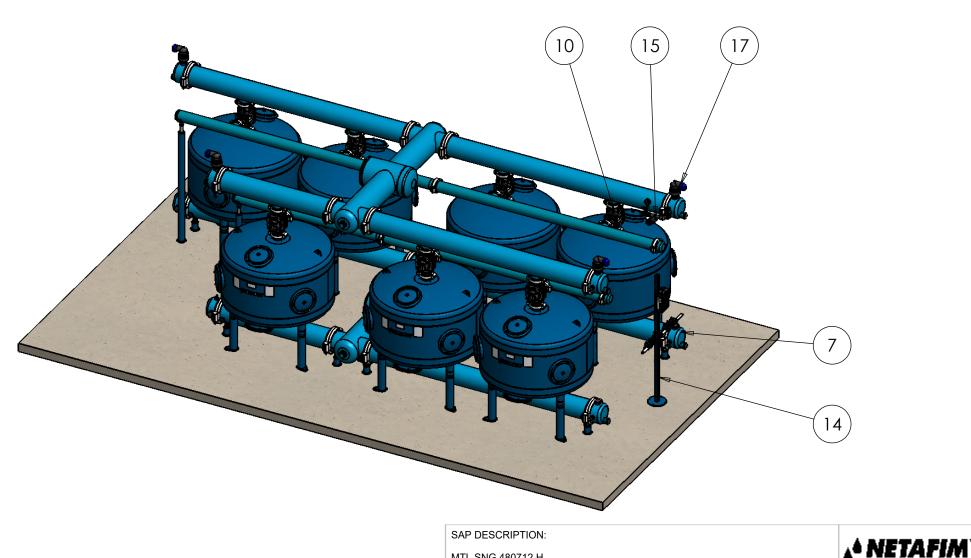

| ITEM<br>NO. | SAP Description                               | SAP Cat. No. | QTY. |
|-------------|-----------------------------------------------|--------------|------|
| 1           | METAL SNG.CHA.PLUS 48"*4" VIC PN08 LONG       | 71910-001626 | 7    |
| 2           | METAL MAN H 12"VIC IN 4x8"VIC OUT+2"NPT       | 71910-002232 | 2    |
| 3           | METAL MAN 8"*2 OUT*4" VIC F/48" TANK          | 71910-001713 | 6    |
| 4           | METAL MAN 8"*1 OUT*4" VIC F/48" TANK          | 71910-001704 | 2    |
| 5           | METAL BF MAN 4"*2 OUT*3" VIC F/48" TANK       | 71910-001712 | 3    |
| 6           | METAL BF MAN 4"*1 OUT*3" VIC F/48" TANK       | 71910-001703 | 1    |
| 7           | MET CUP 8"VIC W/2 OUT 2"NPT +1 OUT 1"NPT      | 71910-001804 | 8    |
| 8           | METAL CUP 4" VIC                              | 71910-001792 | 2    |
| 9           | METAL NIPPLE VIC/VIC 4"*460MM                 | 71910-009010 | 2    |
| 10          | NET METAL B.F VALVE 4X3 STRAIGHT VIC          | 71600-006660 | 7    |
| 11          | VICTAULIC COUPLING 3" ONE BOLT                | 71910-002501 | 7    |
| 12          | VICTAULIC COUPLING 4" ONE BOLT                | 71910-002502 | 27   |
| 13          | VICTAULIC COUPLING 8" TWO BOLT                | 71910-002504 | 16   |
| 14          | Control stand + controller + Aquative bracket |              | 1    |
| 15          | 1" CONTROL KIT FOR MEDIA FILTER - NPT         | 37090-009610 | 1    |
| 16          | L.P. Check point (part of control kit)        |              | 2    |
| 17          | BARAK PLASTIC BASE 2 GD-010(NPT)              | 70561-001500 | 4    |
| 18          | SUPPORT LEG 8"-150MM                          | 71910-001916 | 8    |
| 19          | SUPPORT LEG 10"-125MM                         | 71910-001927 | 2    |
| 20          | SUPPORT LEG 4"-1400MM                         | 71910-001952 | 2    |